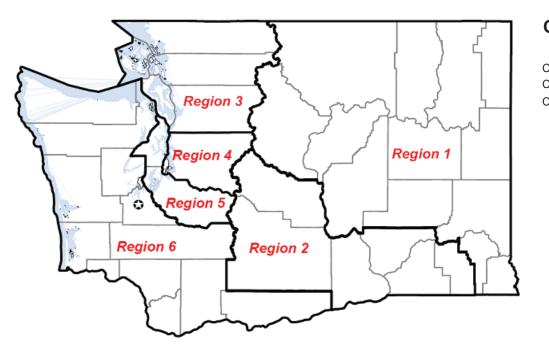

DOH 505-091 December 2019

| County   | Region | County       | Region | County         | Region | County      | Region |
|----------|--------|--------------|--------|----------------|--------|-------------|--------|
| Adams    | 1      | Franklin     | 2      | Lewis          | 6      | Snohomish   | 3      |
| Asotin   | 1      | Garfield     | 1      | Lincoln        | 1      | Spokane     | 1      |
| Benton   | 2      | Grant        | 1      | Mason          | 6      | Stevens     | 1      |
| Chelan   | 1      | Grays Harbor | 6      | Okanogan       | 1      | Thurston    | 6      |
| Clallam  | 6      | Island       | 3      | Pacific        | 6      | Wahkiakum   | 6      |
| Clark    | 6      | Jefferson    | 6      | Pend d'Oreille | 1      | Walla Walla | 2      |
| Columbia | 2      | King         | 4      | Pierce         | 5      | Whatcom     | 3      |
| Cowlitz  | 6      | Kitsap       | 5      | San Juan       | 3      | Whitman     | 1      |
| Douglas  | 1      | Kittitas     | 2      | Skagit         | 3      | Yakima      | 2      |
| Ferry    | 1      | Klickitat    | 6      | Skamania       | 6      |             |        |