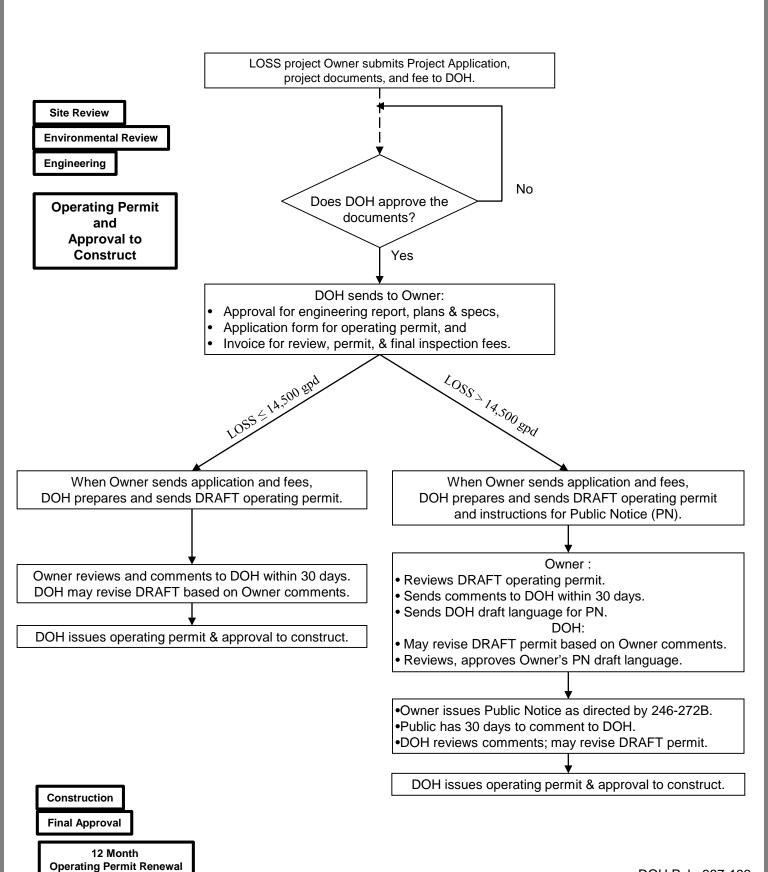

## Large On-site Sewage System (LOSS) Health Operating Permit and Approval to Construct Flowchart