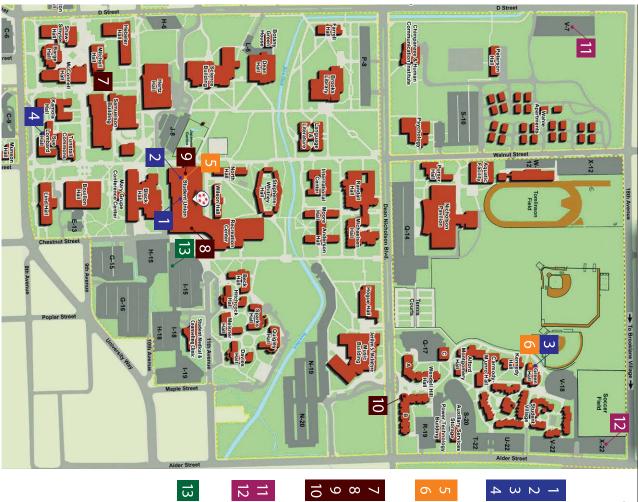

# **Restaurants**

To continue to offer a free conference, we are unable to provide coffee, tea or light refreshments during the conference.

There are restaurants and a coffee shop inside the Student Union and Recreation Center and many other great restaurants in the city of Ellensburg that are a short distance from campus. See page 4 for a map of available dining locations on the Central Washington University Campus.

# **CENTRAL WASHINGTON UNIVERSITY**

# **CAMPUS DINING LOCATIONS**

# RESTAURANTS

- Central Marketplace
- Holmes Dining Room
- Wellington's North Village Cafe
- **MARKETS**
- Cat's C-Store

North Village Store

- Backstage Coffee House **COFFEE & SNACKS**
- Cat Trax East
- Cat Trax West
- Coach's Coffee House

# **FREE PARKING**

- X-22
- slots available in: 30 minute marked

# **Central Marketplace is:**

El Gato Loco Pan Asia Taglianno's Pasta **Totally Tossed Salads** Hot Dogs & Desserts Wrap & Roll Taglianno's Pizza Lion's Rock Broiler