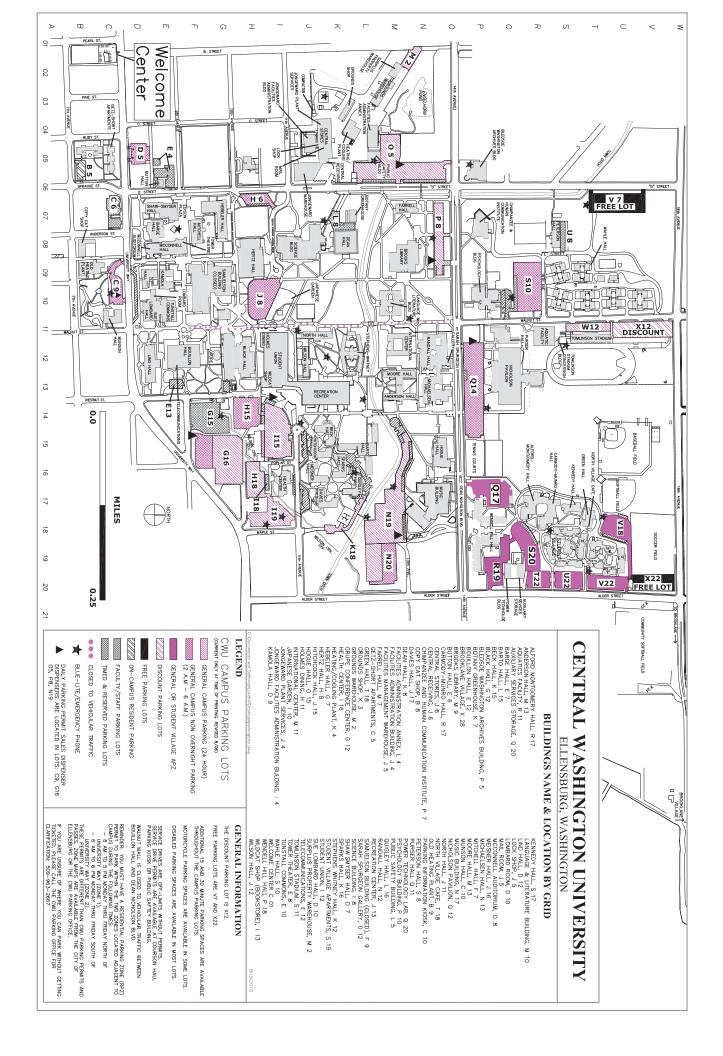

# **Visitor Parking**

Parking lots G-16, I-15, H-18, I-19 and N-20 are all available for parking and will require a parking permit. Parking lots G-16 and I-15 have parking permit Kiosks where permits can be purchased by cash, Visa or MasterCard for \$5.

A parking permit is not required for any state vehicles (exempt must be on the license place) or in lots V-7 and X-22. See page 3 for a map of the parking lots.

Contact the CWU Parking Office at (509) 963-2667 with any questions or concerns.