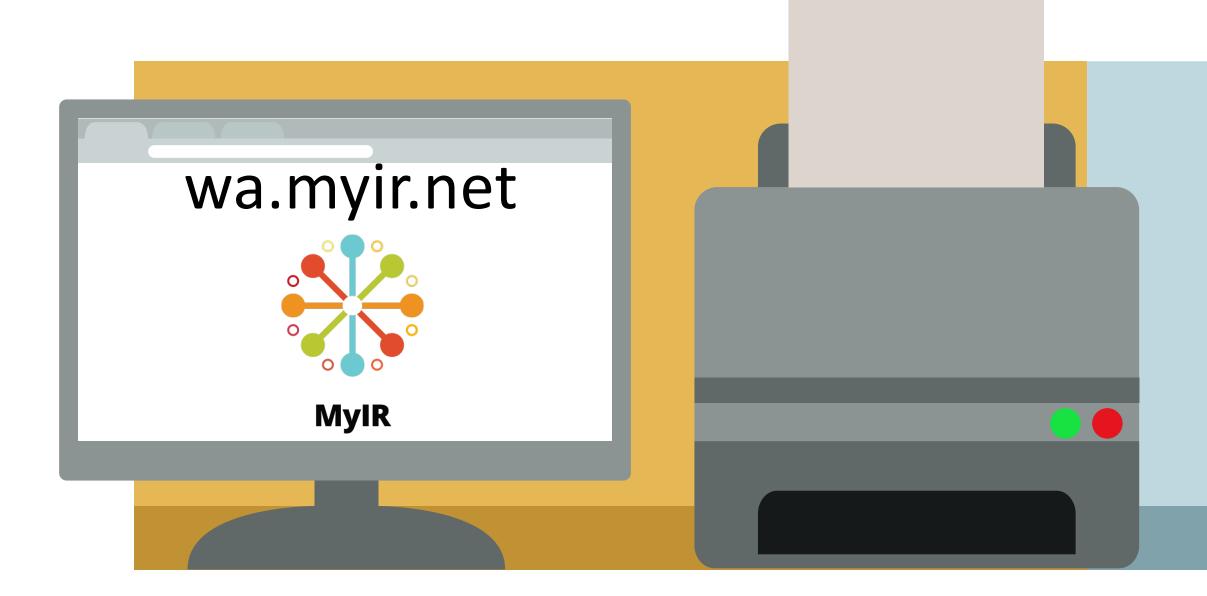

A CIS from MyIR.net.
Print your family's
official vaccine
records from any
device.

A CIS printed from the state immunization system by a health care provider or school.

A Certificate of Immunization Status (CIS) signed by a doctor or health care provider.

A CIS filled out by a parent or guardian with medical records attached.

A CIS from MyIR.net.
Print your family's
official vaccine
records from any
device.

A CIS printed from the state immunization system by a health care provider or school.