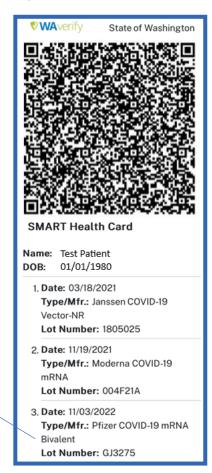

## What will I see on my SMART Health Card?

- First and last name
- Date of birth
- COVID-19 vaccination date
- COVID-19 vaccine Lot Number
- COVID-19 vaccine Type/Manufacturer
  - The word Bivalent appears after the vaccine Type/Mfr. to indicate that you received an mRNA bivalent dose.

3. Date: 11/03/2022

Type/Mfr.: Pfizer COVID-19 mRNA
Bivalent
Lot Number: GJ3275

To request this document in another format, call 1-800-525-0127. Deaf or hard of hearing customers, please call 711 (Washington Relay) or email civil.rights@doh.wa.gov.