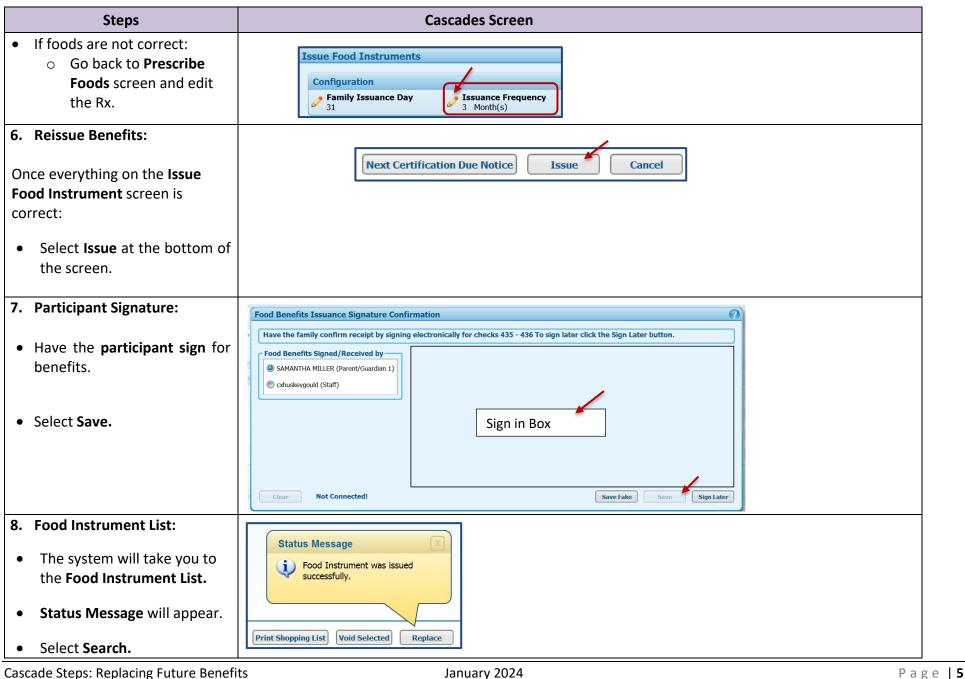

Cascade Steps: Replacing Future Benefits

| Steps                                                                                                                                                                                                                                                                                                 | Cascades Screen                                                                                                                                                                                                                                                                                                                                                                                                                                                                                                                                               |  |  |  |  |  |
|-------------------------------------------------------------------------------------------------------------------------------------------------------------------------------------------------------------------------------------------------------------------------------------------------------|---------------------------------------------------------------------------------------------------------------------------------------------------------------------------------------------------------------------------------------------------------------------------------------------------------------------------------------------------------------------------------------------------------------------------------------------------------------------------------------------------------------------------------------------------------------|--|--|--|--|--|
| <ul> <li>Select the most current Rx<br/>date that will affect the<br/>months you are replacing.</li> <li>In this example we want to<br/>issue June and July benefits,<br/>so we need to edit the<br/>6/14/19 Rx.</li> </ul>                                                                           | Food Prescription Date       WIC Category       Age Category       Family Issuance Day       Issuance Frequency         6/14/2019       Child       12 to 23 Months       Issuance Frequency         Food Prescription Date       Child       Note: Only start a new Rx if you can't edit the most current Rx.                                                                                                                                                                                                                                                |  |  |  |  |  |
| 4. Revise Food Rx:                                                                                                                                                                                                                                                                                    | Food Prescription Date     WIC Category     Age Category     Family Issuance Day     Issuance Frequency       6/14/2019     Child     12 to 23 Months     31     3     Month(s)                                                                                                                                                                                                                                                                                                                                                                               |  |  |  |  |  |
| Important! If <u>current</u> benefits also<br>need to be replaced, <b>don't</b> make<br>changes to food Rx. Instead see<br><u>Cascade Step: Replace Current</u><br><u>Benefits</u> or you can lose participant<br>benefits.<br>If no current benefits need to be<br>replaced, continue with revision. | Food Prescription Items         Category       Subcategory       Quantity         Fruit & Vegetables Cash Value       Fruit and Vegetables - Cash Value Voucher       \$8.00         Bread/Whole Grains       Whole Wheat Bread or Whole Grains       32         Eggs       Eggs - all WIC       1         Legumes       Peanut Butter/Beans All WIC       1         Milk - whole       Milk - Whole All WIC       3.25         Breakfast Cereal       Cereal All WIC - hot /cold       36         Juice - 64 oz       Juice - All WIC - 64 oz carton       2 |  |  |  |  |  |
| In this example, Katie is a 1 yr.<br>old child. She needs soy instead<br>of whole milk. This is allowed if<br>soy is called out in benefits.                                                                                                                                                          | Subcategory       Subcategory       Quantity       Max / Med Max       UOM         Milk 1% Nonfat, Soy       Soy-based beverage       3.25       4 / 4       Gallon       Add Item       Clear                                                                                                                                                                                                                                                                                                                                                                |  |  |  |  |  |
| <ul> <li>Under Add Item to Food<br/>Prescription:         <ul> <li>Category = Milk 1%<br/>Nonfat, Soy.</li> <li>Subcategory = Soy-based</li> </ul> </li> </ul>                                                                                                                                        | <ul> <li>Milk Scenarios:         <ul> <li>Children 1 year of age - Keep whole milk or add soy-based beverage. No other low-fat milk options are allowed without medical need (see policy).</li> </ul> </li> <li>Children 2-5 and adults - Select Milk or Soy (1% &amp; Nonfat) All WIC. Participants will have flexibility to choose milk types (soy, low fat goat/cow, lactose free) at the store.</li> </ul>                                                                                                                                                |  |  |  |  |  |

Cascade Steps: Replacing Future Benefits

| Steps                                                                                           | Cascades Screen                                                                                                                                                                                              |              |                |  |  |  |
|-------------------------------------------------------------------------------------------------|--------------------------------------------------------------------------------------------------------------------------------------------------------------------------------------------------------------|--------------|----------------|--|--|--|
| <ul> <li>Enter Quantity.</li> <li>Select Add Item.</li> <li>Review Milk Substitution</li> </ul> | • <b>MDF</b> - Don't add any MDF unless prompted by Cascades.                                                                                                                                                |              |                |  |  |  |
| Calculator:                                                                                     | Milk Substitution Calculator         Total Milk Available       Milk Prescribed       Total Milk Substituted       Milk Remaining       Unit of Measure         4       3.25       0.75       0       Gallon |              |                |  |  |  |
| • You want Milk                                                                                 |                                                                                                                                                                                                              |              |                |  |  |  |
| Remaining to = 0                                                                                |                                                                                                                                                                                                              |              |                |  |  |  |
| In this example it = 0, so we are good to go.                                                   | Medical Documentation Save Cancel                                                                                                                                                                            |              |                |  |  |  |
| • Select Save.                                                                                  |                                                                                                                                                                                                              |              |                |  |  |  |
| 5. Stop and Review Benefits:                                                                    |                                                                                                                                                                                                              | _            |                |  |  |  |
| • You will be sent to the <b>Issue</b>                                                          | Verify # months listed are correct.                                                                                                                                                                          |              |                |  |  |  |
| Food Instrument screen.                                                                         | Food Category Subcategory                                                                                                                                                                                    |              | Quantity       |  |  |  |
|                                                                                                 | Breakfast Cereal Cereal All WIC -hot /cold<br>Juice - 64 oz Juice - All WIC - 64 oz carton                                                                                                                   |              | 36<br>2        |  |  |  |
| Slow down and verify the                                                                        | Fruit & Vegetables Cash Value Fruit and Vegetables - Cash Value Voucher<br>Milk - Fat Reduced Soy-based beverage                                                                                             |              | \$8.00<br>3.25 |  |  |  |
| following:                                                                                      | Bread/Whole Grains Whole Wheat Bread or Whole Grains Eggs Eggs - all WIC                                                                                                                                     |              | 32<br>1        |  |  |  |
| <ul> <li>Review dates;</li> </ul>                                                               | Legumes Peanut Butter/Beans All WIC<br>Cheese or Tofu Cheese - all WIC                                                                                                                                       | Verify foods | 1              |  |  |  |
| • Review foods listed.                                                                          |                                                                                                                                                                                                              | in each      |                |  |  |  |
|                                                                                                 |                                                                                                                                                                                                              | month are    |                |  |  |  |
| • If the # of months is not                                                                     | ▼FDTS: 7/31/2019 - LDTS: 8/30/2019                                                                                                                                                                           | correct.     |                |  |  |  |
| correct:                                                                                        | Food Category         Subcategory           Breakfast Cereal         Cereal All WIC -hot /cold                                                                                                               |              | Quantity<br>36 |  |  |  |
| • Go to Issuance                                                                                | Juice - 64 oz Juice - All WIC - 64 oz carton                                                                                                                                                                 |              | 2              |  |  |  |
| Frequency at the top of                                                                         | Fruit & Vegetables Cash Value Fruit and Vegetables - Cash Value Voucher<br>Milk - Fat Reduced Sov-based beverage                                                                                             |              | \$8.00<br>3.25 |  |  |  |
| the page;                                                                                       | Bread/Whole Grains Whole Wheat Bread or Whole Grains                                                                                                                                                         |              | 32<br>1        |  |  |  |
| <ul> <li>Select the pencil icon</li> </ul>                                                      | Legumes Peanut Butter/Beans All WIC                                                                                                                                                                          |              | 1              |  |  |  |
| to change it.                                                                                   | Cheese or Tofu Cheese - all WIC                                                                                                                                                                              |              | 1              |  |  |  |
|                                                                                                 |                                                                                                                                                                                                              |              |                |  |  |  |
|                                                                                                 |                                                                                                                                                                                                              |              |                |  |  |  |

Cascade Steps: Replacing Future Benefits

| Steps                                                                            | Cascades Screen                                                                                                                                                                                   |                                              |                                                           |                                      |  |  |  |
|----------------------------------------------------------------------------------|---------------------------------------------------------------------------------------------------------------------------------------------------------------------------------------------------|----------------------------------------------|-----------------------------------------------------------|--------------------------------------|--|--|--|
| <ul> <li>You will see the following:</li> </ul>                                  |                                                                                                                                                                                                   |                                              |                                                           |                                      |  |  |  |
| <ul> <li>June and July benefits</li> <li>Voided.</li> </ul>                      | Family Food Instruments         Image: Serial # First Date to S                                                                                                                                   | · · · · · · · · · · · · · · · · · · ·        |                                                           | Issue                                |  |  |  |
| <ul> <li>June and July benefits</li> <li>Issued (6/14/19).</li> </ul>            | Image: August of the system         405         5/31/2019           Image: August of the system         406         6/30/2019           Image: August of the system         407         7/31/2019 | 6/29/2019<br>7/30/2019<br>8/30/2019          | Voided 5/3<br>Voided 5/3                                  | 31/2019<br>31/2019 Voided<br>31/2019 |  |  |  |
|                                                                                  | 435         6/30/2019           436         7/31/2019                                                                                                                                             | 7/30/2019<br>8/30/2019                       |                                                           | 14/2019 Issued                       |  |  |  |
| <ul> <li>9. Print Shopping List:</li> <li>Select Print Shopping List.</li> </ul> | View and track your downloads       Search downloads       P         Name       Location       Actions         Shopping List Remaipdf       Do you want to open or save this file?       Open     |                                              |                                                           |                                      |  |  |  |
| • A screen will appear with any                                                  | Benefit Balance:                                                                                                                                                                                  |                                              |                                                           |                                      |  |  |  |
| downloads:                                                                       | Serial                                                                                                                                                                                            | Quantity UOM Description                     | on                                                        |                                      |  |  |  |
| <ul> <li>Select open.</li> </ul>                                                 | 6/30/19 thru 7/30/19 405                                                                                                                                                                          | \$35.00 \$\$\$\$ Fruit and \<br>1 Pound Tofu | Vegetables - Cash Value Voucher                           |                                      |  |  |  |
| <ul> <li>Review shopping list<br/>closely to make sure</li> </ul>                | 405<br>405<br>405                                                                                                                                                                                 | 104 Ounce Whole Wh<br>4 Dozen Eggs - all     | heat Bread or Whole Grains<br>WIC<br>utter/Beans All WIC  | Homo Tools . Shanning                |  |  |  |
| dates and foods listed are correct.                                              | 405<br>405<br>405                                                                                                                                                                                 | 3.25 Gallon Soy-based<br>10 Gallon Milk Redu | eal - all WIC<br>d beverage<br>uced Fat or Nonfat All WIC | B P E Z Q                            |  |  |  |
| <ul> <li>Select print icon.</li> </ul>                                           | 405<br>405<br>405                                                                                                                                                                                 |                                              | all WIC<br>ole All WIC<br>I WIC -hot /cold                |                                      |  |  |  |