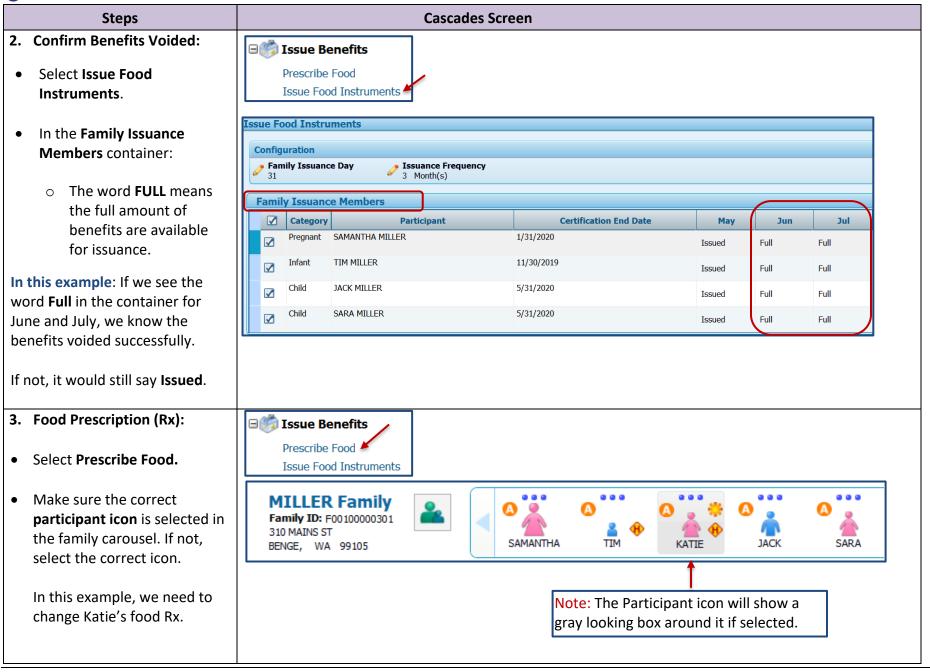

*Important!* Slow down and make sure you know what food instruments are for future benefits. Only future benefits can be voided and reissued. If you void current benefits, you risk losing participant benefits. Please pay close attention to dates before every voiding anything.

For policy, please see Cascades Policy and Procedure Manual Volume 1, Chapter 22 Issue WIC Food Benefits and Chapter 23 WIC Foods.

| Steps                                            | Cascades Screen                                                                              |                                                                     |                      |                                                  |
|--------------------------------------------------|----------------------------------------------------------------------------------------------|---------------------------------------------------------------------|----------------------|--------------------------------------------------|
| 1. Voiding Future Benefits:                      | B Search Criteria                                                                            |                                                                     |                      |                                                  |
| • Select Food Instrument List.                   | Prescribe Food<br>Issue Food Instruments<br>Food Instrument List                             | Exact From Date Range                                               | To Date<br>6/12/2019 | Search                                           |
| • Select <b>Search.</b>                          | Replace Current Benefits<br>Exchange/Increase Formu                                          | Issue Date                                                          |                      |                                                  |
| Tip: If there is too much data to                |                                                                                              |                                                                     |                      |                                                  |
| sort through, change <b>From</b>                 | Family Food Instrumen                                                                        | nts                                                                 |                      |                                                  |
| Date in Search Criteria.                         | Serial # First                                                                               | Date to Spend Last Date to Spend                                    | Status               | Issue Date                                       |
| <ul> <li>Look at First Date to Spend.</li> </ul> | 405 5/31/2                                                                                   | 019 6/29/2019                                                       | Redeemed             | 5/31/2019                                        |
| <ul> <li>In this example, June</li> </ul>        | 406                                                                                          |                                                                     | Issued               | 5/31/2019                                        |
| and July represent our                           | 407 7/31/2                                                                                   | 019 8/30/2019                                                       | Issued               | 5/31/2019                                        |
| future benefits.                                 | Print Shopping List Void                                                                     | Selected Replace Cancel                                             |                      |                                                  |
| • Check the box next to each                     |                                                                                              |                                                                     |                      |                                                  |
| set of benefits you need to void.                | Confirm Action                                                                               | Reasons for Voi                                                     |                      | nfirm Action                                     |
| Select Void Selected.                            | FIs to be Voided         Total Iten           Serial #         406           407         407 | Damaged<br>Reprinted<br>Lost                                        |                      | FIs to be Voided Total Items: 2 Serial # 406 407 |
| • Confirm Action will appear:                    |                                                                                              | Stolen                                                              |                      |                                                  |
| <ul> <li>Select Reason.</li> </ul>               | Reason 🚖 —                                                                                   | Client Moved/Returned<br>Office Error<br>Custody Change             |                      | Reason 🚖                                         |
| o Select <b>Void.</b>                            | Void                                                                                         | Food Prescription Change<br>Force Pay<br>Not Used - Compliance Inve | estigation           | Void Cano                                        |
| ascade Steps: Replacing Future Benefit           |                                                                                              | January 2024                                                        |                      |                                                  |