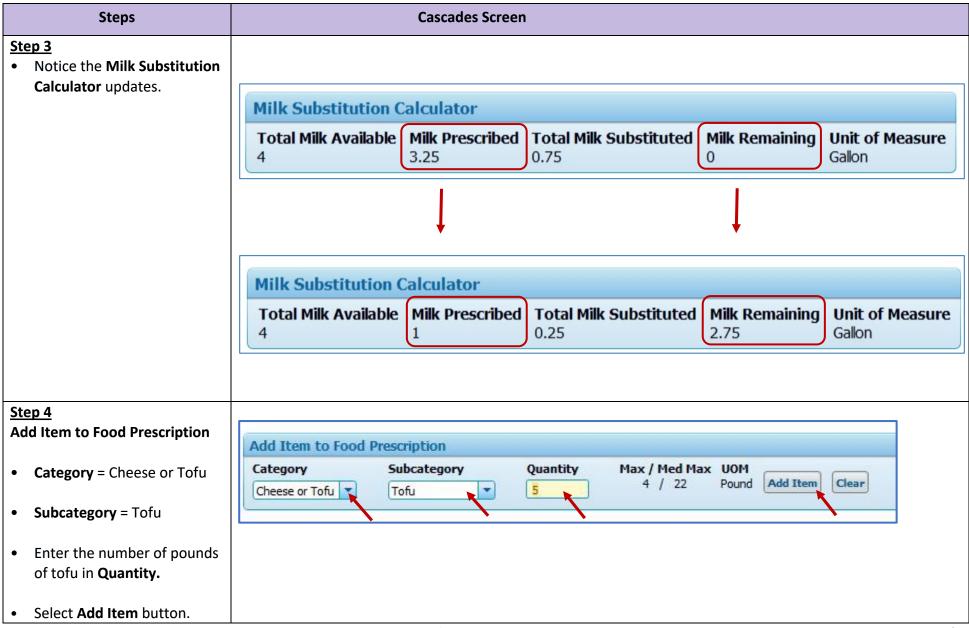

| Steps                                        | Cascades Screen                            |                                               |                                        |              |                  |  |
|----------------------------------------------|--------------------------------------------|-----------------------------------------------|----------------------------------------|--------------|------------------|--|
| Step 2                                       | ▼Food Prescription Items  Total Items: 8   |                                               |                                        |              |                  |  |
| Food Prescription Items                      | Category                                   | Subcategory                                   | Quantity   Category Max Quantity   UOM |              |                  |  |
|                                              | Bread/Whole Grains                         | Whole Wheat Bread or Whole Grains             | 32                                     | 32           | Ounce            |  |
| Reduce milk quantity so you can add in tofu. | Eggs                                       | Eggs - all WIC                                | 1                                      | 1            | Dozen            |  |
|                                              | Legumes                                    | Peanut Butter/Beans All WIC                   | 1                                      | 1            | CTNR             |  |
|                                              | Milk - Fat Reduced                         | Milk or Soy(1% & Nonfat) All WIC-Cow,Goat,Soy | 3.25                                   | 4            | Gallon           |  |
|                                              | Cheese or Tofu                             | Tofu                                          | 0                                      | 16           | Pound            |  |
| Select the <b>Enter</b> button on            | Breakfast Cereal                           | Cereal All WIC -hot /cold                     | 36                                     | 36           | Ounce            |  |
|                                              | Juice - 64 oz                              | Juice - All WIC - 64 oz carton                | 2                                      | 2            | CTNR             |  |
| your keyboard.                               | Fruit & Vegetables Cash Value              | Fruit and Vegetables - Cash Value Benefit     | \$9.00                                 | \$9.00       | \$\$\$\$         |  |
|                                              | ▼ Food Prescription Items Total Items: 8 ? |                                               |                                        |              |                  |  |
|                                              | Category                                   | Subcategory                                   | Quantit                                | y Category M | Max Quantity UOM |  |
|                                              | Bread/Whole Grains                         | Whole Wheat Bread or Whole Grains             | 32                                     | 32           | Ounce            |  |
|                                              | Eggs                                       | Eggs - all WIC                                | 1                                      | 1            | Dozen            |  |
|                                              | Legumes                                    | Peanut Butter/Beans All WIC                   | 1                                      | 1            | CTNR             |  |
|                                              | Milk - Fat Reduced                         | Milk or Soy(1% & Nonfat) All WIC-Cow,Goat,Soy | 1                                      | 4            | Gallon           |  |
|                                              | Cheese or Tofu                             | Tofu                                          | 1                                      | 16           | Pound            |  |
|                                              | Breakfast Cereal                           | Cereal All WIC -hot /cold                     | 36                                     | 36           | Ounce            |  |
|                                              | Juice - 64 oz                              | Juice - All WIC - 64 oz carton                | 2                                      | 2            | CTNR             |  |
|                                              | Fruit & Vegetables Cash Value              | Fruit and Vegetables - Cash Value Benefit     | \$9.00                                 | \$9.00       | \$\$\$\$         |  |
|                                              |                                            |                                               |                                        |              |                  |  |