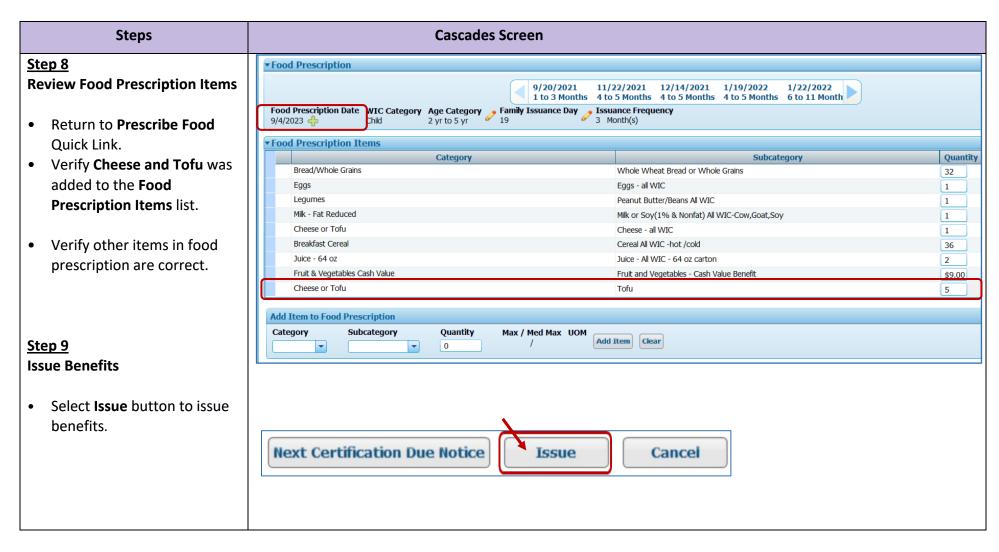

l WIC -hot /cold                     | 36                                     | 36           | Ounce            |  |
|                                              | Juice - 64 oz                              | Juice - All WIC - 64 oz carton                | 2                                      | 2            | CTNR             |  |
|                                              | Fruit & Vegetables Cash Value              | Fruit and Vegetables - Cash Value Benefit     | \$9.00                                 | \$9.00       | \$\$\$\$         |  |
|                                              |                                            |                                               |                                        |              |                  |  |





























This institution is an equal opportunity provider. Washington WIC doesn't discriminate.

To request this document in another format, call 1-800-841-1410. Deaf or hard of hearing customers, please call 711 (Washington Relay) or email <a href="mailto:wic@doh.wa.gov">wic@doh.wa.gov</a>.