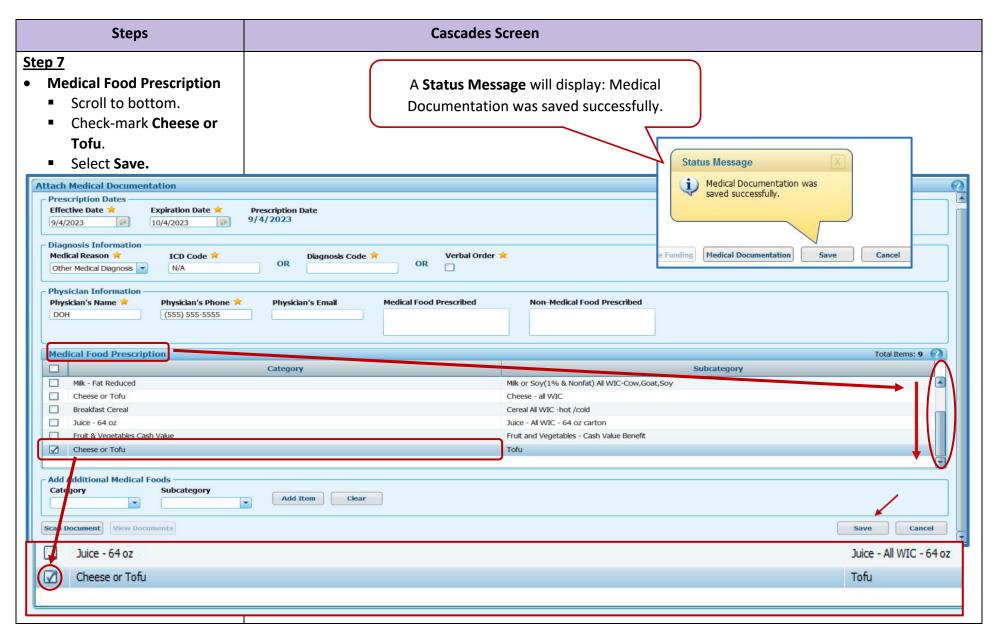

Washington WIC policy doesn't require medical documentation for tofu. However, Cascades requires medical documentation when participants request more than the maximum quantity allowed of tofu. Complete the Medical Documentation Form when participants request:

For children, pregnant, partially breastfeeding, non-breastfeeding postpartum, and pregnant and partially breastfeeding participants:

- Milk substitution over **1 gallon** (occurs when cheese and yogurt are prescribed in addition to tofu)
- More than 4 pounds of tofu

For fully breastfeeding, partially breastfeeding multiples, and pregnant with multiples:

- Milk substitution over 1.5 gallons (occurs when additional cheese and yogurt prescribed in addition to tofu)
- More than 6 pounds of tofu