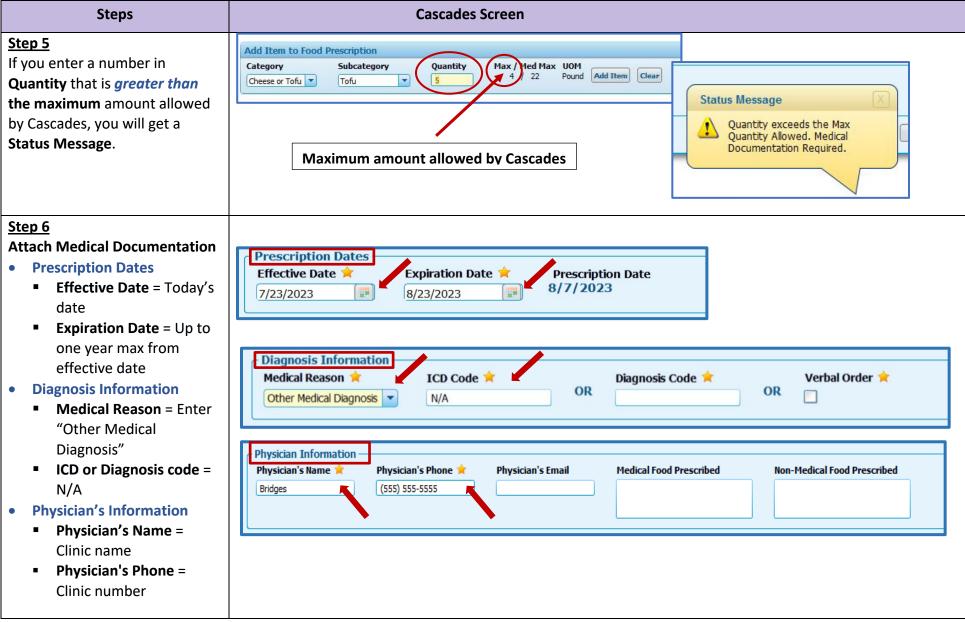

Washington WIC policy doesn't require medical documentation for tofu. However, Cascades requires medical documentation when participants request more than the maximum quantity allowed of tofu. Complete the Medical Documentation Form when participants request:

For children, pregnant, partially breastfeeding, non-breastfeeding postpartum, and pregnant and partially breastfeeding participants:

- Milk substitution over **1 gallon** (occurs when cheese and yogurt are prescribed in addition to tofu)
- More than 4 pounds of tofu

For fully breastfeeding, partially breastfeeding multiples, and pregnant with multiples:

- Milk substitution over 1.5 gallons (occurs when additional cheese and yogurt prescribed in addition to tofu)
- More than 6 pounds of tofu

Use these Cascades Steps only if the requested amount of tofu is greater than the amount Cascades allows for the participant's category.

| Steps                             | Cascades Screen                                                                                                   |  |  |
|-----------------------------------|-------------------------------------------------------------------------------------------------------------------|--|--|
| Step 1                            | ∃ issue Benefits ✓                                                                                                |  |  |
| Select Prescribe Food Quick Link. | Prescribe Food  Issue Food Instruments  Food Instrument List  Replace Current Benefits  Exchange/Increase Formula |  |  |