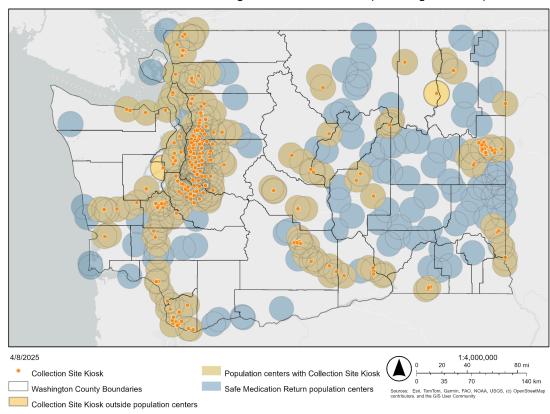

# Safe Medication Return Program Kiosk Locations (Washington, 2025)

Figure 3: Map of Collection Sites (Kiosk) Locations (10-Mile Radius)