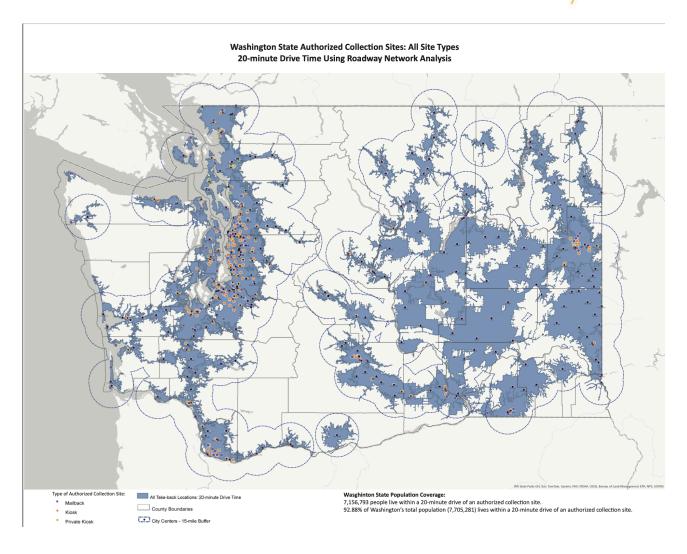

Inmar uses 20-minute drive time analysis and 15-mile radius analysis as supplemental data to demonstrate the coverage of Collection Sites and Mail-back Distribution Locations across Washington. While RCW 69.48.060(3)(c)(iii) outlines a 10-mile radius requirement, we believe that 20-minute drive time provides a more accurate reflection of real-world conditions and accessibility as outlined below:

- As per RCW 69.48.060(3)(c), Inmar is committed to meeting the convenience standard based on kiosk coverage per population center and in areas outside of population centers.
- 20-Minute Drive Time: This measure accounts for real-world conditions such as road networks, speed limits, and traffic patterns, offering a more practical and realistic measure of accessibility compared to a straight-line distance (as-the-crow-flies) metric.
- 15-Mile Radius: The 15-mile radius was included in the variance request amendment and exceeds
  the 10-mile statutory requirement, ensuring consistent geographic coverage and providing fixed
  measurement eliminating the variability of drive-time analysis. This is particularly useful in ensuring
  comprehensive access, especially in rural and Historically Underserved Communities.

These alternative measurement methods, 20-minute drive time and 15-mile radius, are provided as supplemental data to further clarify the accessibility and coverage provided by the program. They show Inmar's services meet the RCW 69.48.060(3)(c) convenience standard, especially in areas where infrastructure limitations could affect drive-time estimates.

- 20-Minute Drive Time Analysis: Provides a realistic reflection of how Covered Entities can actually access Collection Sites, factoring in road networks, traffic conditions, and other practical considerations.
- 15-Mile Radius Analysis: Shows fixed geographic coverage beyond the minimum statutory requirement, ensuring that areas, especially rural ones, are comprehensively covered, even when drive-time analysis may under-represent accessibility.

Figure 1: Map of Collection Sites and Mail-back Distribution Locations (15-mile Radius)

Figure 2: Map of Collection Sites and Mail-back Distribution Locations (20-minute Drive Time)