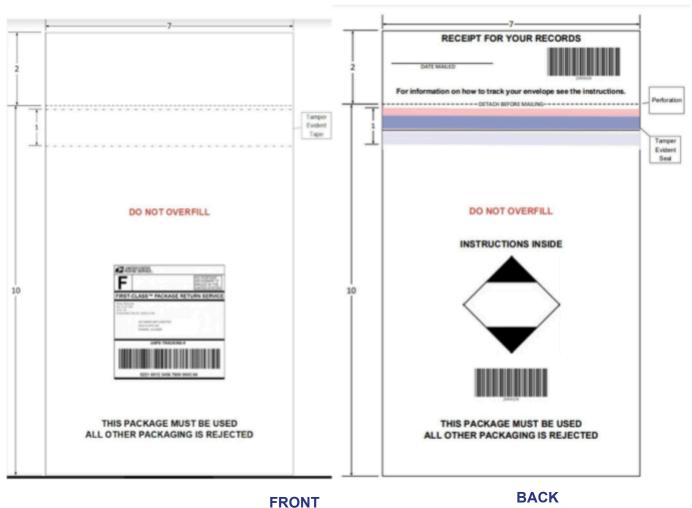

# Sample Inhaler Mail-back Envelope

Covered Entities will be able to request three (3) Inhaler Mail-back Envelopes at a time via Medtakebackwashington.org or Program Toll-free Phone Number (844-4-TakeBack).

A sample Inhaler Mail-back Envelope is shown below:

Figure 4: Sample Inhaler Mail-back Envelope