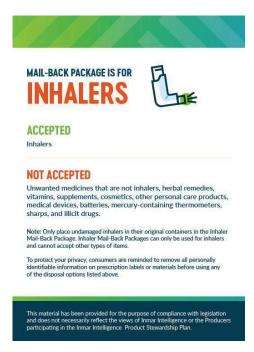

# Sample Inhaler Mail-back Envelope

Covered Entities will be able to request three (3) Inhaler Mail-back Envelopes at a time via Medtakebackwashington.org or Program Toll-free Phone Number (844-4-TakeBack).

A sample Inhaler Mail-back Envelope is shown below:

Figure 4: Sample Inhaler Mail-back Envelope

**Drug Take-back Program (Program)** means a program implemented by a Program Operator for the collection, transportation, and disposal of Covered Drugs.

**Inhaler Mail-back Envelope (Envelope)** means a free pre-paid, pre-addressed envelope for the collection and disposal of inhalers.