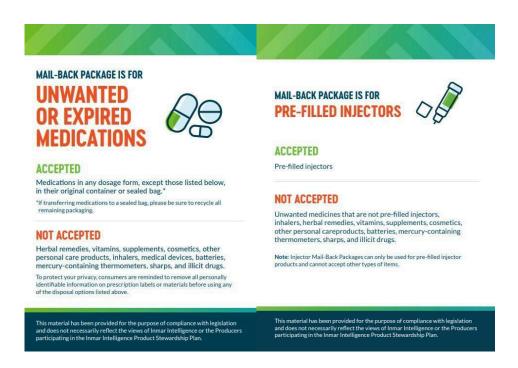

# **Upon Request Service**

In accordance with RCW 69.48.060(3)(e), Inmar will provide Mailers free of charge to all Covered Entities who choose to participate. Three types of Mailers, including Standard Mail-back Envelopes, Inhaler Mail-back Envelopes and Auto-Injector Mail-back Packages, will be available for request to all Covered Entities via Medtakebackwashington.org or by calling the Program Toll-free Phone Number (844-4-TakeBack). Standard Mail-back Envelopes will accept all Covered Drugs, including pills, creams and liquids, and Schedule II-V controlled substances; substances can be sent back with or without original container packaging and can be co-mingled within the envelopes. Inmar provides separate envelopes for inhalers and Mail-back Packages for Auto-Injectors (not including emptied injector products). The Mailers provide written instructions for returning Covered Drugs, inhalers, or Auto-Injectors as required by RCW 69.48.080(1).

# **Description of Mailers**

The Standard Mail-back Envelopes and Inhaler Mail-back Envelopes will meet DEA Rule requirements under 21 CFR § 1317.70(c), specifically:

- Pre-addressed, postage paid
- Nondescript and does not indicate what may be inside
- Waterproof, spill proof, tamper-evident, tear-resistant, and sealable; the envelopes also contain an absorbent pad
- Contain a unique ID number that allows for tracking
- Include instructions for the user that indicate the process for mailing the package, substances that can be sent, notice that packages can only be mailed in the US customs territory and notice that only packages provided by Inmar's Service Provider will be accepted
- No Personally Identifiable Information will be required.

# Sample Auto-Injector Mail-back Package

Covered Entities will also be able to request up to three (3) Auto-Injector Mail-back Packages at a time via the Medtakebackwashington.org or Program Toll-free Phone Number (844-4-TakeBack). See below for specifications and a sample.

| Specifications       |                                        |  |
|----------------------|----------------------------------------|--|
| Access               | Petals                                 |  |
| Dimensions (in.)     | 8 x 3.75 x 3.5 in.                     |  |
| Color                | Red                                    |  |
| Lid Type             | Hinge Cap                              |  |
| Liquid Absorbing Pad | Product has liquid absorbing pad       |  |
| Universal Biohaz Sym | Product has universal biohazard symbol |  |
| Volume (L)           | 1.4qt                                  |  |