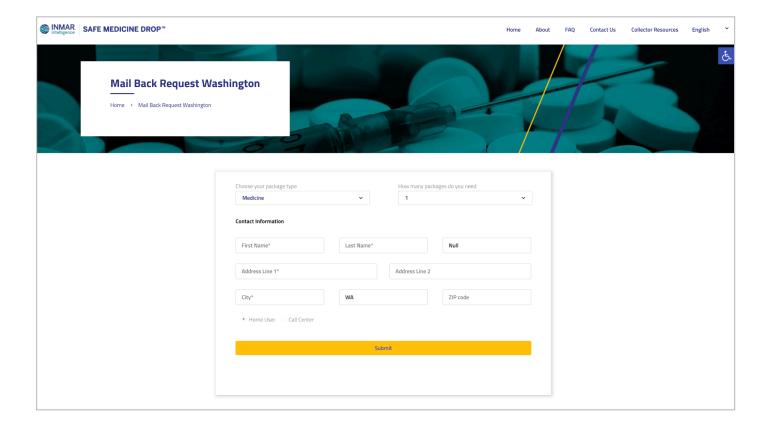

pre-addressed label.

When a Covered Entity visits Medtakebackwashington.org, they will navigate to the "Order Mail-Back Supplies" button. Upon arrival at the "Mail Back Request Washington" page, the Covered Entity will provide the required information for shipment and click the Submit button. The Mailer, which is free, prepaid, and pre-addressed, will be shipped directly to the Covered Entity. Once the mailer is filled, the Covered Entity will seal it and mail it back using the pre-paid, pre-addressed label.

Whether the Covered Entity orders over the phone or via the website, the following information will be needed to fulfill a request: First Name, Last Name, Street Address, City, State, Zip Code.