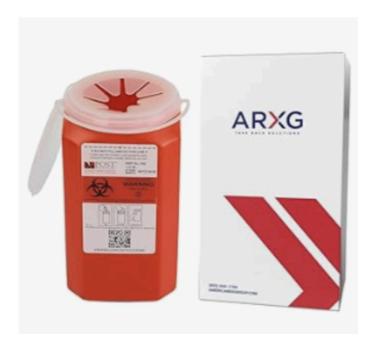

# Sample Auto-Injector Mail-back Package

Covered Entities will also be able to request up to three (3) Auto-Injector Mail-back Packages at a time via the Medtakebackwashington.org or Program Toll-free Phone Number (844-4-TakeBack). See below for specifications and a sample.

| Specifications       |                                        |  |
|----------------------|----------------------------------------|--|
| Access               | Petals                                 |  |
| Dimensions (in.)     | 8 x 3.75 x 3.5 in.                     |  |
| Color                | Red                                    |  |
| Lid Type             | Hinge Cap                              |  |
| Liquid Absorbing Pad | Product has liquid absorbing pad       |  |
| Universal Biohaz Sym | Product has universal biohazard symbol |  |
| Volume (L)           | 1.4qt                                  |  |

Figure 5: Sample Auto-Injector Mail-back Package