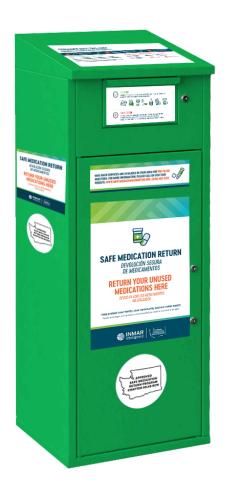

# C. Secure Collection Receptacles

The Kiosk design meets or exceeds safety, on-site storage and collection requirements as required by RCW 69.48.060(2)(c), 70A.205, 70A.300, and DEA 21 CFR 1317.75. Inmar's Kiosk is made in the USA and designed from cold-rolled steel with an easy-to-use Americans with Disabilities Act (ADA)-compliant Kiosk design. The Inner Liner consists of a 275 lb-rated box ("container") with an inner liner meeting the DEA requirements outlined in 21 CFR 1317.60. Inner Liners are either 18 gallons or 35 gallons. This volume rating is printed directly onto our Inner Liners and has passed the tests prescribed in accordance with ASTM D 1922 and ASTM D 1709.

Pursuant to RCW 69.48.070(1)(g), Kiosk signage includes instructions on what items are allowed and prohibited for deposit into the Kiosk. Kiosks will accept all Covered Drugs from Covered Entities during normal business hours of the Authorized Collector in accordance with RCW 69.48.060(2)(a), except for Auto-Injector Mail-back Packages which are addressed below in Section II.G.

Kiosk signage features a Program Toll-free Phone Number and Program Website publicizing collection options and Collection Site locations. Appendix D provides examples of approved current signage used in Kiosks and Mailers aligning with Washington rules and existing programs. Inmar will update signage as needed to ensure continued compliance with Washington program requirements.