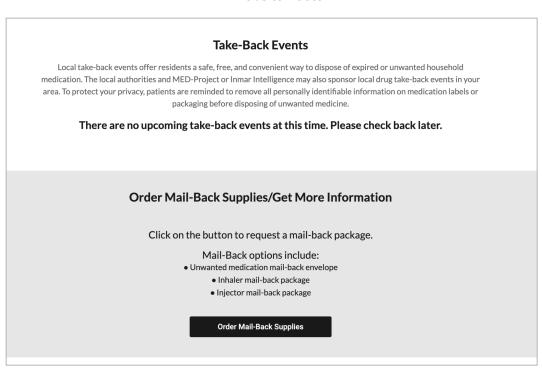

# **Upon Request Service**

In accordance with RCW 69.48.060(3)(e), Inmar will provide Mailers free of charge to all Covered Entities who choose to participate. Three types of Mailers, including Standard Mail-back Envelopes, Inhaler Mail-back Envelopes and Auto-Injector Mail-back Packages, will be available for request to all Covered Entities via Medtakebackwashington.org or by calling the Program Toll-free Phone Number (844-4-TakeBack). Standard Mail-back Envelopes will accept all Covered Drugs, including pills, creams and liquids, and Schedule II-V controlled substances; substances can be sent back with or without original container packaging and can be co-mingled within the envelopes. Inmar provides separate envelopes for inhalers and Mail-back Packages for Auto-Injectors (not including emptied injector products). The Mailers provide written instructions for returning Covered Drugs, inhalers, or Auto-Injectors as required by RCW 69.48.080(1).

Covered Entities are able to request up to three (3) Standard Mail-back Envelopes, three (3) Inhaler Mail-back Envelopes, or three (3) Auto-Injector Mail-back Packages at a time via Medtakebackwashington.org or Program Toll-free Phone Number (844-4-TakeBack). Inmar will fulfill envelope requests within an expedient time-frame.

Covered Entities are provided up to three (3) Mailers per request via Medtakebackwashington.org or toll-free phone number (844-4-TakeBack). Inmar will ensure that Covered Entities are made aware of this limit through clear instructions on Inmar's ordering webpage (safemedicinedrop.com/mail-back-request-washington-ext/) and in communications via the toll-free phone number (844-4-TakeBack).