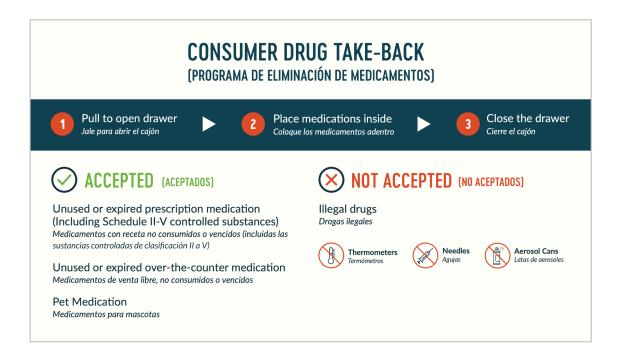

Pursuant to RCW 69.48.070(1)(g), Kiosk signage includes instructions on what items are allowed and prohibited for deposit into the Kiosk. Kiosks will accept all Covered Drugs from Covered Entities during normal business hours of the Authorized Collector in accordance with RCW 69.48.060(2)(a), except for Auto-Injector Mail-back Packages which are addressed below in Section II.G.

Kiosk signage features a Program Toll-free Phone Number and Program Website publicizing collection options and Collection Site locations. Appendix D provides examples of approved current signage used in Kiosks and Mailers aligning with Washington rules and existing programs. Inmar will update signage as needed to ensure continued compliance with Washington program requirements.

# **Upon Request Service**

In accordance with RCW 69.48.060(3)(e), Inmar will provide Mailers free of charge to all Covered Entities who choose to participate. Three types of Mailers, including Standard Mail-back Envelopes, Inhaler Mail-back Envelopes and Auto-Injector Mail-back Packages, will be available for request to all Covered Entities via Medtakebackwashington.org or by calling the Program Toll-free Phone Number (844-4-TakeBack). Standard Mail-back Envelopes will accept all Covered Drugs, including pills, creams and liquids, and Schedule II-V controlled substances; substances can be sent back with or without original container packaging and can be co-mingled within the envelopes. Inmar provides separate envelopes for inhalers and Mail-back Packages for Auto-Injectors (not including emptied injector products). The Mailers provide written instructions for returning Covered Drugs, inhalers, or Auto-Injectors as required by RCW 69.48.080(1).