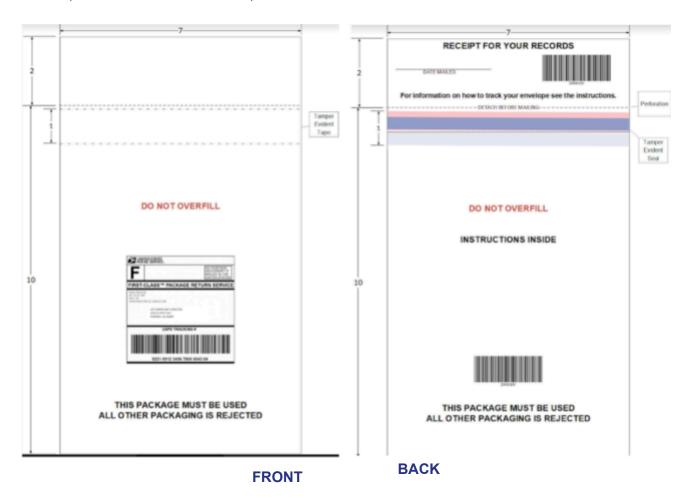

# **Description of Mailers**

The Standard Mail-back Envelopes and Inhaler Mail-back Envelopes will meet DEA Rule requirements under 21 CFR § 1317.70(c), specifically:

- Pre-addressed, postage paid
- Nondescript and does not indicate what may be inside
- Waterproof, spill proof, tamper-evident, tear-resistant, and sealable; the envelopes also contain an absorbent pad
- Contain a unique ID number that allows for tracking
- Include instructions for the user that indicate the process for mailing the package, substances that can be sent, notice that packages can only be mailed in the US customs territory and notice that only packages provided by Inmar's Service Provider will be accepted
- No Personally Identifiable Information will be required.

When using mailers to return medication, Covered Entities must provide the following information: Full Name, Street Address, Phone Number, Signature (required for USPS regulations concerning medical waste and sharps mailers) [Refer to Section: Upon Request Service]. Both envelopes are white in color with a gray interior and are 7" x 10". The Envelopes include a 3" perforated lip security seal.

A sample Standard Mail-back Envelope is shown below:

Figure 3: Sample Standard Mail-back Envelope