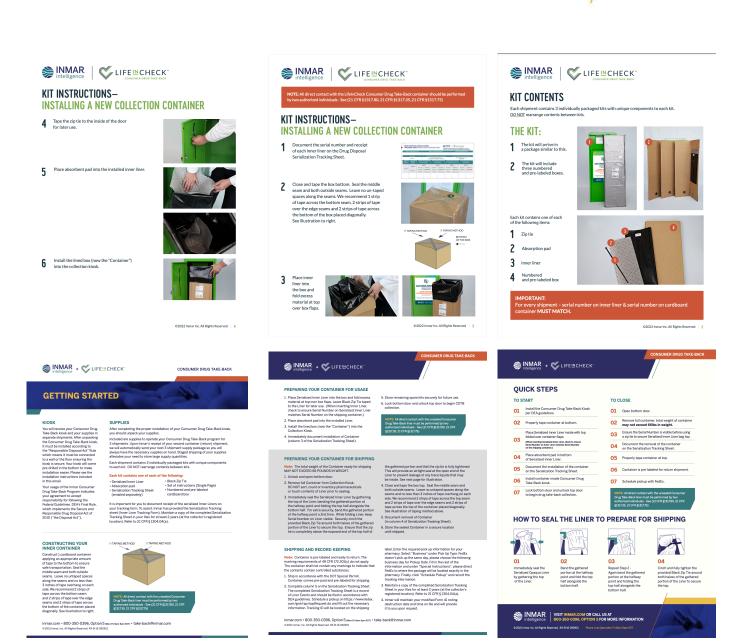

Upon installation of the Kiosk, Authorized Collectors are provided enough supplies for three (3) returns. Supplies include:

- Pre-addressed, pre-paid, serialized Container
- Serialized Inner Liners to protect against puncture and provide a liquid barrier
- Easy-to-use zip ties to compliantly seal Inner Liner
- Absorbent pad for placement in the bottom of the Inner Liner

# E. Auto-replenishment of Kiosk Supplies

The supplies used to collect and transport Covered Drugs are provided in automatically-replenished Liner Kits of three Containers. Each Liner Kit includes pre-labeled and pre-paid cardboard box Containers, liquid barriers, and Inner Liners. Liner Kits are stored in accordance with 21 CFR § 1317.60(b).

Once a location has been accepted as a Mail-Back Distribution Location, Inmar will send an auto-generated welcome email with pertinent information, including instructions on how to access promotional brochures and training materials. A Mail-Back Starter Kit will be sent to include 20 Standard Mail-Back Envelopes and the countertop display stand. The front of the box displays information about what can and cannot be included in the Mailers and how the Covered Entity may request more Mailers via Medtakebackwashington.org or Program Toll-free Phone Number. There is currently no limit on the number of Mailers that a Covered Entity may take from a Mail-back Distribution Location. The Mailers provide written instructions for returning Covered Drugs.