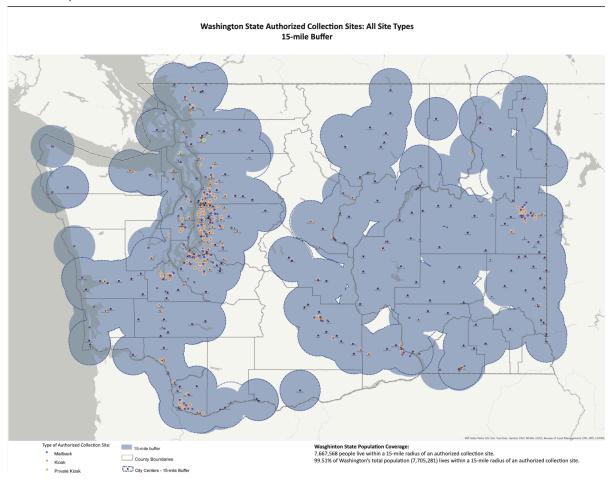

Inmar uses 20-minute drive time analysis and 15-mile radius analysis as supplemental data to demonstrate the coverage of Collection Sites and Mail-back Distribution Locations across Washington. While RCW 69.48.060(3)(c)(iii) outlines a 10-mile radius requirement, we believe that 20-minute drive time provides a more accurate reflection of real-world conditions and accessibility as outlined below:

- As per RCW 69.48.060(3)(c), Inmar is committed to meeting the convenience standard based on kiosk coverage per population center and in areas outside of population centers.
- 20-Minute Drive Time: This measure accounts for real-world conditions such as road networks, speed limits, and traffic patterns, offering a more practical and realistic measure of accessibility compared to a straight-line distance (as-the-crow-flies) metric.
- 15-Mile Radius: The 15-mile radius was included in the variance request amendment and exceeds
  the 10-mile statutory requirement, ensuring consistent geographic coverage and providing fixed
  measurement eliminating the variability of drive-time analysis. This is particularly useful in ensuring
  comprehensive access, especially in rural and Historically Underserved Communities.

These alternative measurement methods, 20-minute drive time and 15-mile radius, are provided as supplemental data to further clarify the accessibility and coverage provided by the program. They show Inmar's services meet the RCW 69.48.060(3)(c) convenience standard, especially in areas where infrastructure limitations could affect drive-time estimates.

- 20-Minute Drive Time Analysis: Provides a realistic reflection of how Covered Entities can actually access Collection Sites, factoring in road networks, traffic conditions, and other practical considerations.
- 15-Mile Radius Analysis: Shows fixed geographic coverage beyond the minimum statutory requirement, ensuring that areas, especially rural ones, are comprehensively covered, even when drive-time analysis may under-represent accessibility.

Figure 1: Map of Collection Sites and Mail-back Distribution Locations (15-mile Radius)

Figure 2: Map of Collection Sites and Mail-back Distribution Locations (20-minute Drive Time)