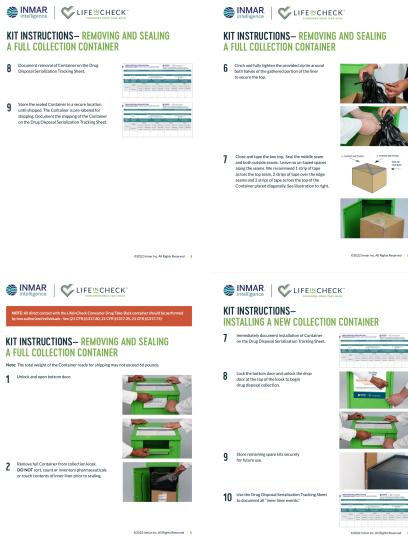

## **Self-Service Returns**

Inmar will train Authorized Collectors to service the Kiosks on their own, allowing for the desired expedited servicing. For the safe on-site removal of full inner liners and servicing of Kiosks, Inmar abides by the DEA regulations in 21 CFR 1300 et al. Inmar will provide Authorized Collectors with training materials including step-by-step instructions for sealing, shipping, tracking, and replacing Containers. The process for Authorized Collectors, once a Kiosk is installed, is as follows:

- Authorized Collector receives the Liner Kit
- Authorized Employee constructs the Container with Inner Liner, inserts and securely locks the Kiosk
- Authorized Collector team unlocks the Kiosk Drop-door to enable Covered Entity use

- Installation date of Inner Liner is documented and witnessed by Authorized Employee on tracking sheet
- Once Kiosk is full, Authorized Employee will open the Kiosk in accordance with 21 CFR § 1317.05(c), 1317.80(d), and 1317.35(c)
- Container and Inner Liner are removed and documented on the tracking sheet
- Container is packaged (Inner Liner is zip-tied, outer box is taped) to be compliant with all DOT Special Permit shipping
- The sealed Inner Liner will not be opened, x-rayed, analyzed, or otherwise penetrated
- Replacement Container and Inner Liner is constructed, inserted, secured into Kiosk and documented on the new tracking sheet
- Authorized Employee contacts the common carrier for pickup of Packaged Container for shipping to the Reverse Distributor for ultimate destruction.
- For law enforcement and long-term care facilities:
   As required by 21 CFR 1317.30(b), kiosks in law enforcement facilities and long-term care facilities must be operated under conditions where two authorized employees are present to open the kiosk.
   Kiosks in long-term care facilities must be regularly monitored by facility staff, and kiosks in substance use disorder treatment programs must be locked in a controlled-access room.