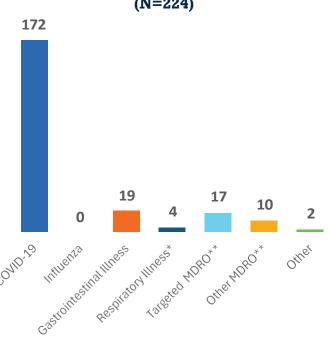

## Response-Based Assessments (ICARs) (N=224)

<sup>\*</sup> Respiratory illness category does not include Covid-19 or influenza

<sup>\*\*</sup> MDRO is short for multi-drug-resistant organism