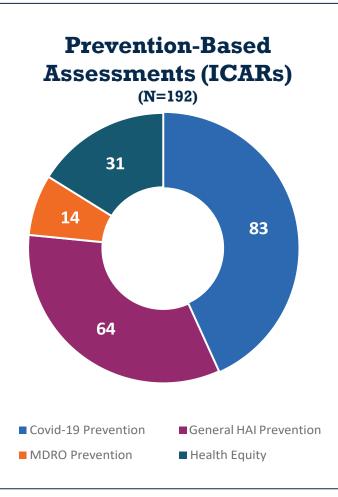

## **Quarterly Totals**

**148** Prevention Based Assessments

**215** Response Based Assessments

**297** Onsite Assessments

**66** Remote Assessments

**363** Total ICAR Assessments

37 Infection Control Prevention Support Services (IPC) Events