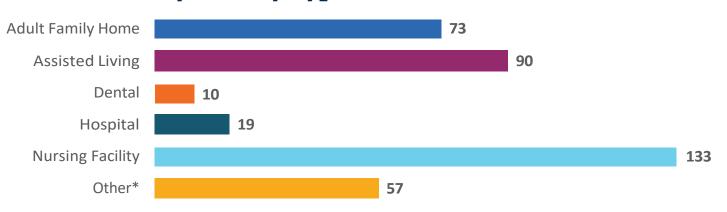

## **Assessments by Facility Type (N=382)**

\*Facilities included in the "other" category are ambulatory clinics, behavioral health facilities, ambulatory surgical centers, residential care settings, etc.