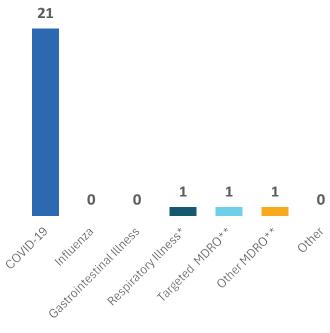

## Response-Based Assessments (ICARs)

- st Respiratory illness category does not include Covid-19 or influenza
- \*\* MDRO is short for multi-drug-resistant organism