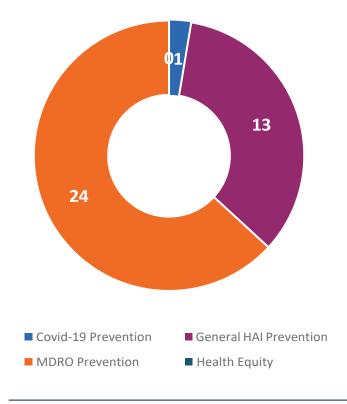

# Quarterly Metrics Snapshot

July 1, 2024 to September 30, 2024 (Q3)

#### **Quarterly Totals**

- **25** Prevention Based Assessments
- **22** Response Based Assessments
- **46** Onsite Assessments

- **1** Remote Assessments
- **47** Total ICAR Assessments
- **26** Infection Control Prevention Support Services (IPC) Events

## **Prevention-Based Assessments (ICARs)**



## Response-Based Assessments (ICARs)



- st Respiratory illness category does not include Covid-19 or influenza
- \*\* MDRO is short for multi-drug-resistant organism

### **Assessments by Facility Type**



\*Facilities included in the "other" category are ambulatory clinics, behavioral health facilities, ambulatory surgical centers, residential care settings, etc.