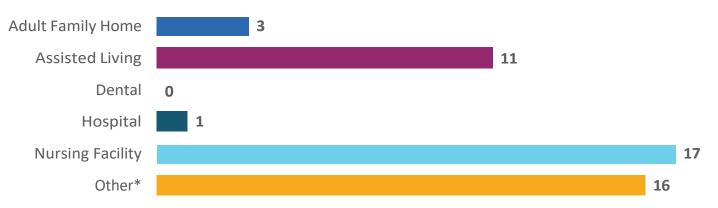

### **Assessments by Facility Type**

\*Facilities included in the "other" category are ambulatory clinics, behavioral health facilities, ambulatory surgical centers, residential care settings, etc.