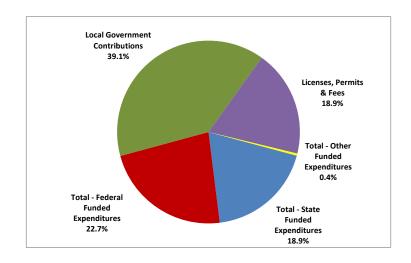

| EXPENDITURE SUMMARY                 |           |            |  |  |  |  |
|-------------------------------------|-----------|------------|--|--|--|--|
|                                     | Amount    | Percentage |  |  |  |  |
| Local                               |           |            |  |  |  |  |
| Local Government Contributions      | 790,873   | 39.1%      |  |  |  |  |
| Licenses, Permits & Fees            | 382,179   | 18.9%      |  |  |  |  |
| Total - Local Funded Expenditures   | 1,173,052 | 58.0%      |  |  |  |  |
| State                               |           |            |  |  |  |  |
| State from DOH                      | 45,594    | 2.3%       |  |  |  |  |
| County Public Health Assistance     | 249,303   | 12.3%      |  |  |  |  |
| State from Other                    | 86,585    | 4.3%       |  |  |  |  |
| Total - State Funded Expenditures   | 381,482   | 18.9%      |  |  |  |  |
| Federal                             |           |            |  |  |  |  |
| Federal through DOH                 | 411,232   | 20.3%      |  |  |  |  |
| Federal from Other                  | 48,717    | 2.4%       |  |  |  |  |
| Total - Federal Funded Expenditures | 459,949   | 22.7%      |  |  |  |  |
| Other                               |           |            |  |  |  |  |
| Total - Other Funded Expenditures   | 7,645     | 0.4%       |  |  |  |  |
| Total                               | 2,022,128 | 100.0%     |  |  |  |  |