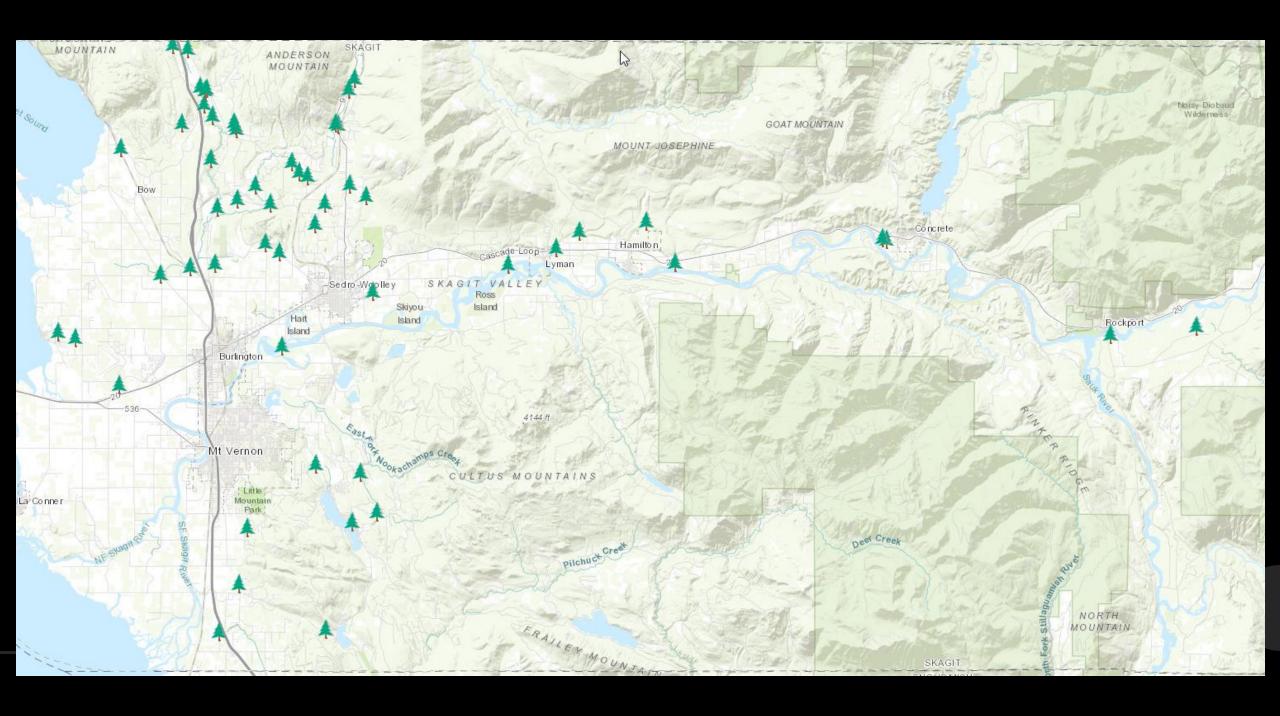

## Projects:

stream 53

and 99 acres

11.1 miles of

#### 53 Projects on 11.1 miles of stream and 99 acres

42,500 trees

5.1 miles of kence

246 pieces of LND