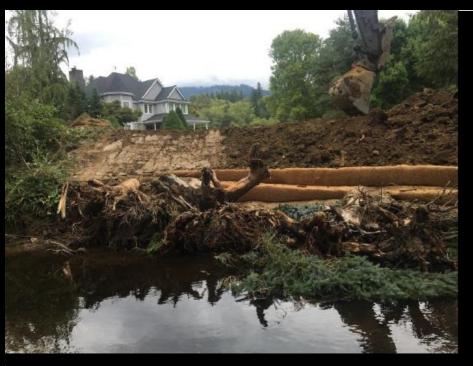

#### 53 Projects on 11.1 miles of stream and 99 acres

42,500 trees

5.1 miles of kence

246 pieces of LND