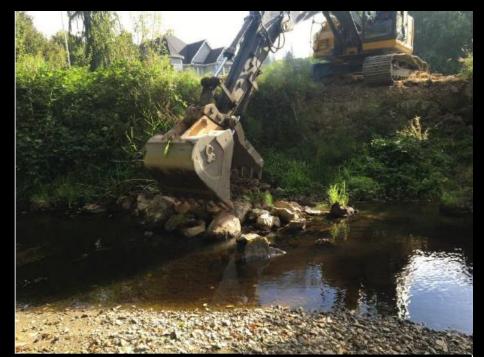

#### 53 Projects on 11.1 miles of stream and 99 acres

42,500 trees

5.1 miles of kence

246 pieces of LND