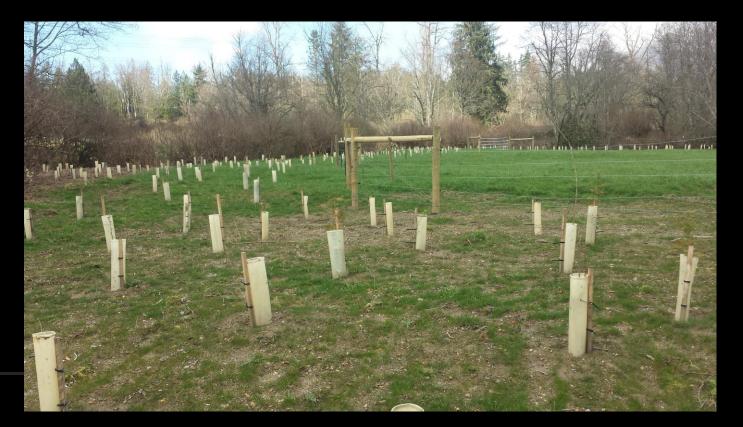

#### 53 Projects on 11.1 miles of stream and 99 acres

42,500 trees

5.1 miles of kence

246 pieces of LND