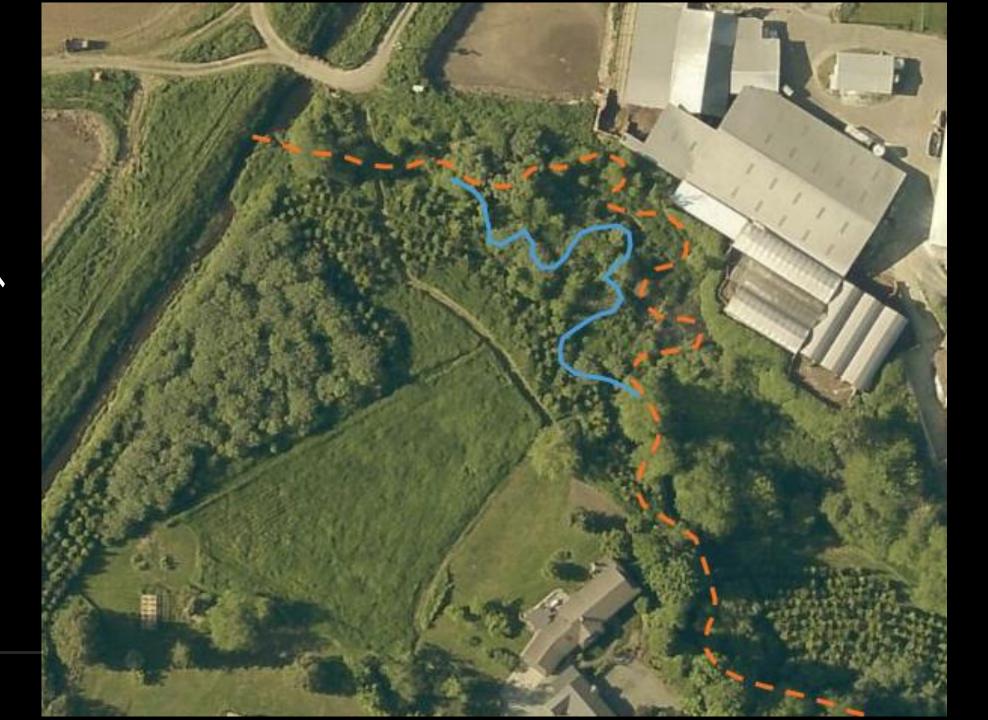

## Projects:

stream 53

and 99 acres

11.1 miles of

#### 53 Projects on 11.1 miles of stream and 99 acres

42,500 trees

5.1 miles of kence

246 pieces of LND