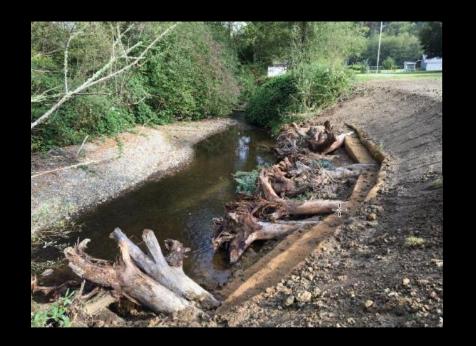

#### 53 Projects on 11.1 miles of stream and 99 acres

42,500 trees

5.1 miles of kence

246 pieces of LND