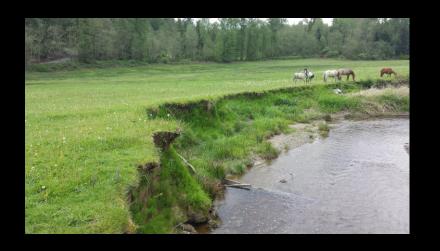

### WATERSHED PROTECTION

Using Restoration to Target Multiple Goals

Emily Derenne | Habitat Restoration Specialist



#### WELCOME TO THE NATURAL RESOURCE STEWARDSHIP PROGRAM

Take part in Skagit County's non-regulatory volunteer based restoration program!



No match is required and signing-up will not result in the taking of property.

# Since 2009



















Temperature \_\_\_\_\_

Dissolved O2





Fine Sediment



Fecal Coliform











#### Why Should We Fence?

Vegetated buffer strip along canal



























































202>

































## Coordination



and



**Planning and Development Services** 

Collaboration



## Projects:

stream 53

and 99 acres

11.1 miles of

#### 53 Projects on 11.1 miles of stream and 99 acres



42,500 trees



5.1 miles of kence



246 pieces of LND



## Questions