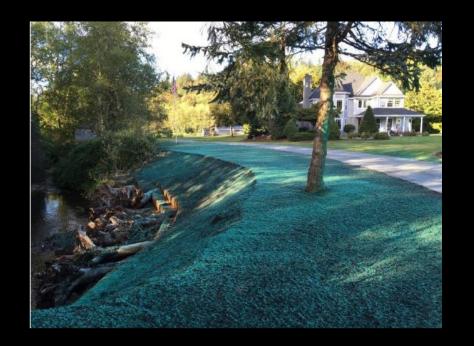

#### 53 Projects on 11.1 miles of stream and 99 acres

42,500 trees

5.1 miles of kence

246 pieces of LND