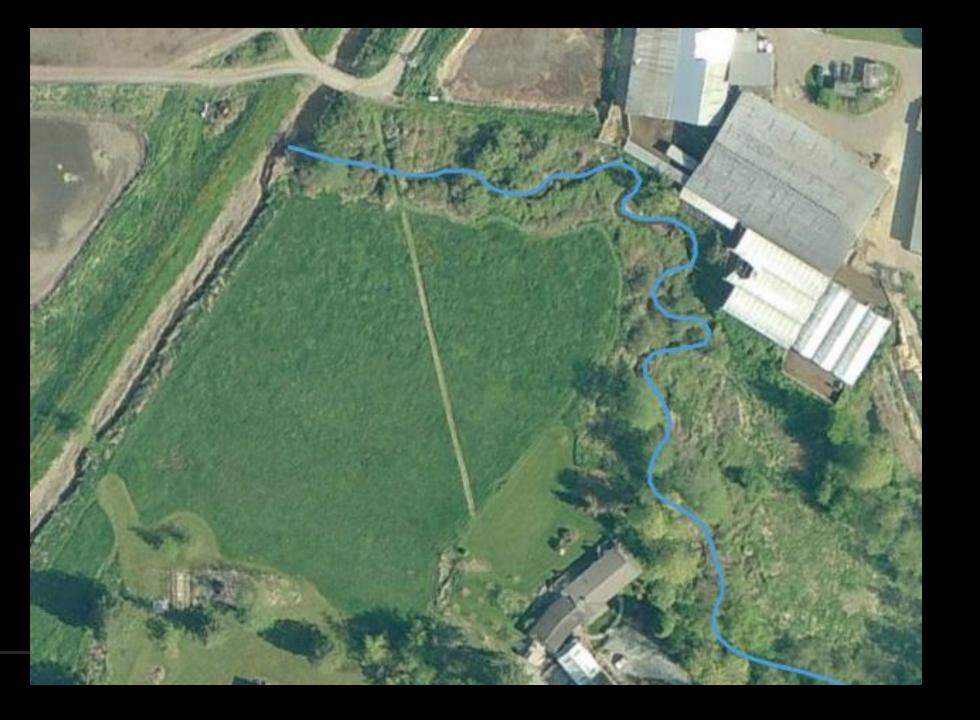

### WATERSHED PROTECTION

Using Restoration to Target Multiple Goals

Emily Derenne | Habitat Restoration Specialist



#### WELCOME TO THE NATURAL RESOURCE STEWARDSHIP PROGRAM

Take part in Skagit County's non-regulatory volunteer based restoration program!



No match is required and signing-up will not result in the taking of property.

# Since 2009



















Temperature \_\_\_\_\_

Dissolved O2





Fine Sediment



Fecal Coliform











#### Why Should We Fence?

Vegetated buffer strip along canal



























































202>

































## Coordination



and



**Planning and Development Services** 

Collaboration



## Projects:

stream 53

and 99 acres

11.1 miles of

#### 53 Projects on 11.1 miles of stream and 99 acres



42,500 trees



5.1 miles of kence



246 pieces of LND



## Questions