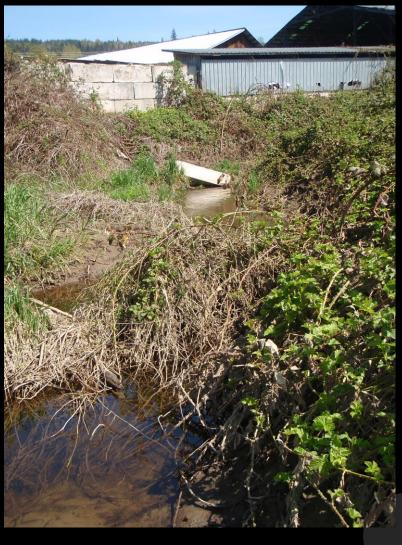

### WATERSHED PROTECTION

Using Restoration to Target Multiple Goals

Emily Derenne | Habitat Restoration Specialist



#### WELCOME TO THE NATURAL RESOURCE STEWARDSHIP PROGRAM

Take part in Skagit County's non-regulatory volunteer based restoration program!



No match is required and signing-up will not result in the taking of property.

# Since 2009



















Temperature \_\_\_\_\_

Dissolved O2





Fine Sediment



Fecal Coliform











#### Why Should We Fence?

Vegetated buffer strip along canal



























































202>

































## Coordination



and



**Planning and Development Services** 

Collaboration



## Projects:

stream 53

and 99 acres

11.1 miles of

#### 53 Projects on 11.1 miles of stream and 99 acres



42,500 trees



5.1 miles of kence



246 pieces of LND



## Questions