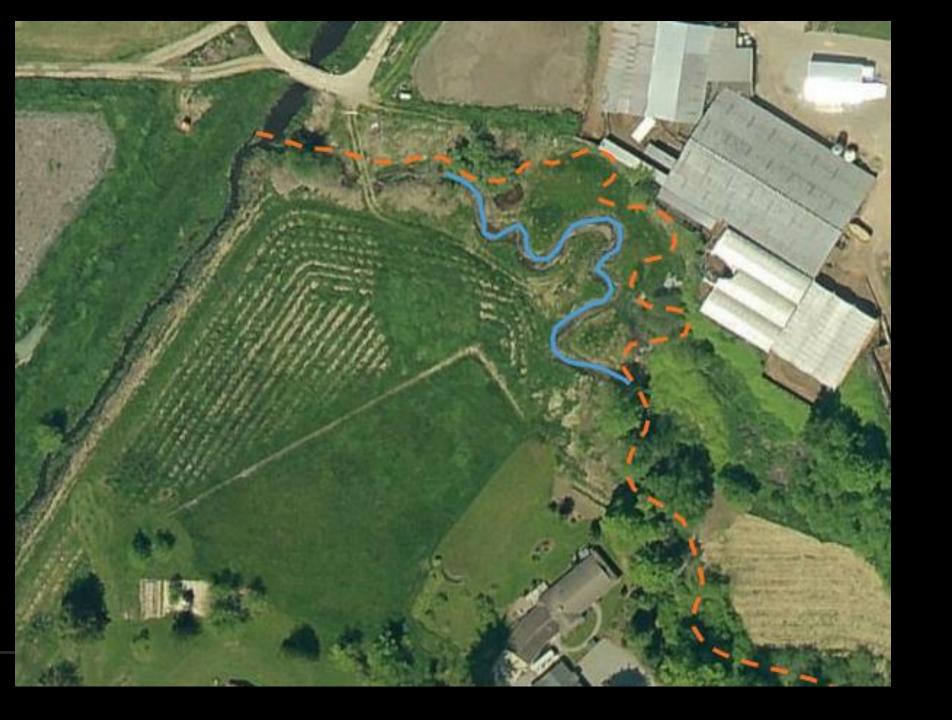

## Projects:

stream 53

and 99 acres

11.1 miles of

#### 53 Projects on 11.1 miles of stream and 99 acres

42,500 trees

5.1 miles of kence

246 pieces of LND