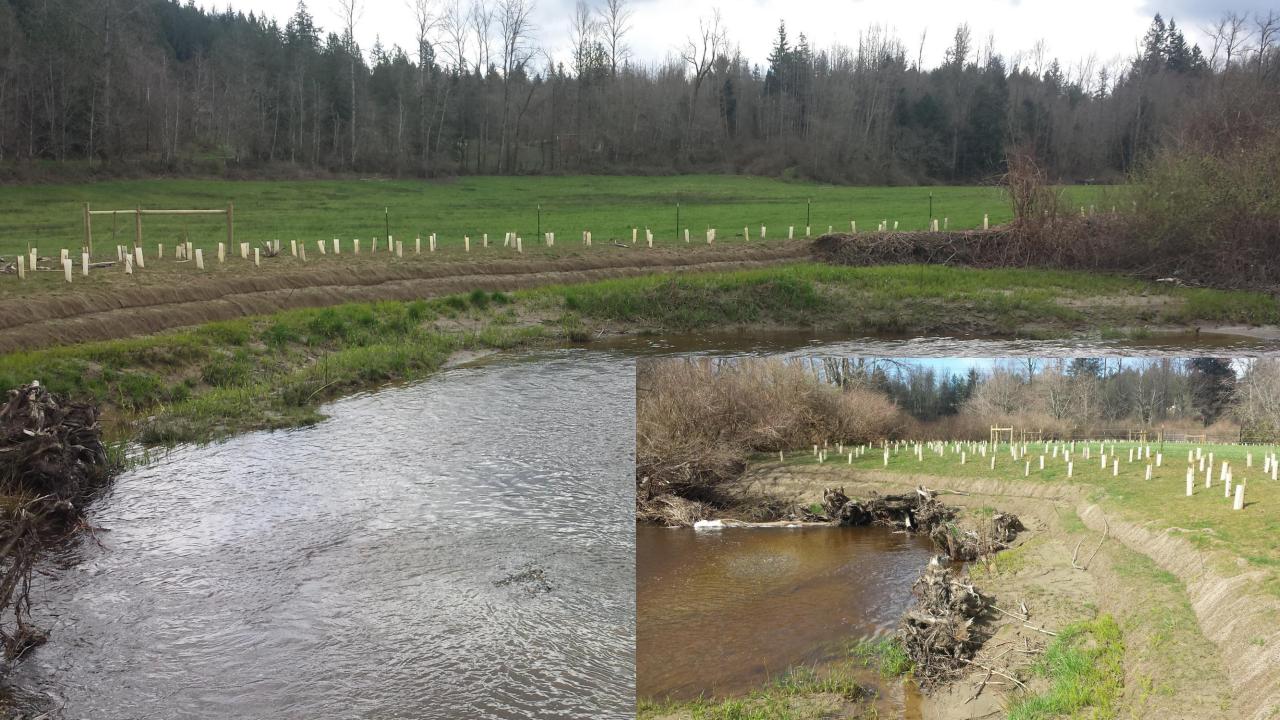

#### 53 Projects on 11.1 miles of stream and 99 acres

42,500 trees

5.1 miles of kence

246 pieces of LND