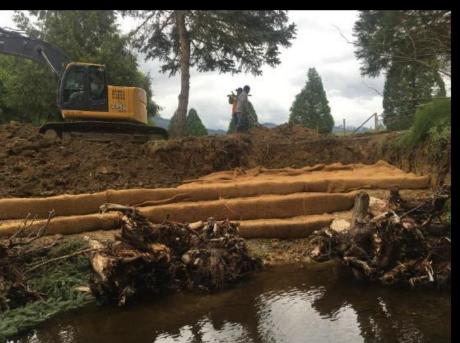

#### 53 Projects on 11.1 miles of stream and 99 acres

42,500 trees

5.1 miles of kence

246 pieces of LND