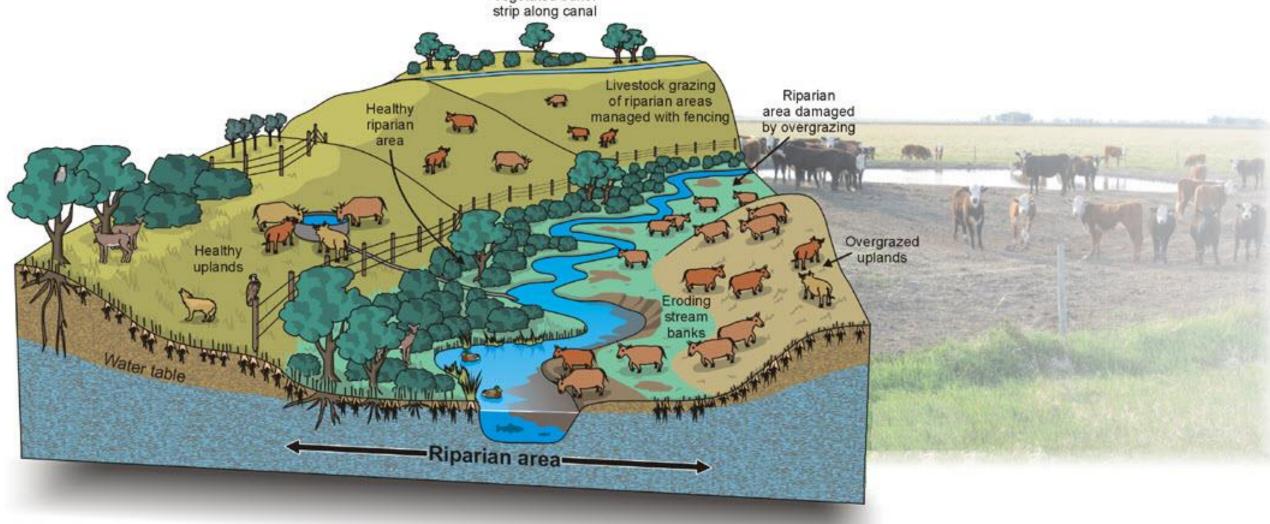

### WATERSHED PROTECTION

Using Restoration to Target Multiple Goals

Emily Derenne | Habitat Restoration Specialist



#### WELCOME TO THE NATURAL RESOURCE STEWARDSHIP PROGRAM

Take part in Skagit County's non-regulatory volunteer based restoration program!



No match is required and signing-up will not result in the taking of property.

# Since 2009



















Temperature \_\_\_\_\_

Dissolved O2





Fine Sediment



Fecal Coliform











#### Why Should We Fence?

Vegetated buffer strip along canal



























































202>

































## Coordination



and



**Planning and Development Services** 

Collaboration



## Projects:

stream 53

and 99 acres

11.1 miles of

#### 53 Projects on 11.1 miles of stream and 99 acres



42,500 trees



5.1 miles of kence



246 pieces of LND



## Questions