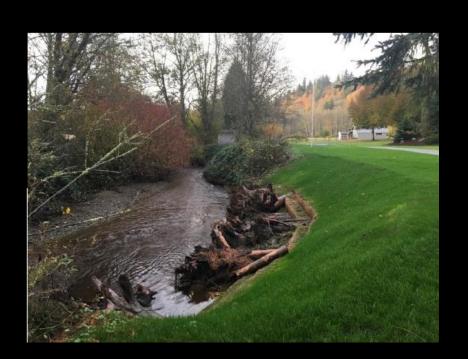

#### 53 Projects on 11.1 miles of stream and 99 acres

42,500 trees

5.1 miles of kence

246 pieces of LND