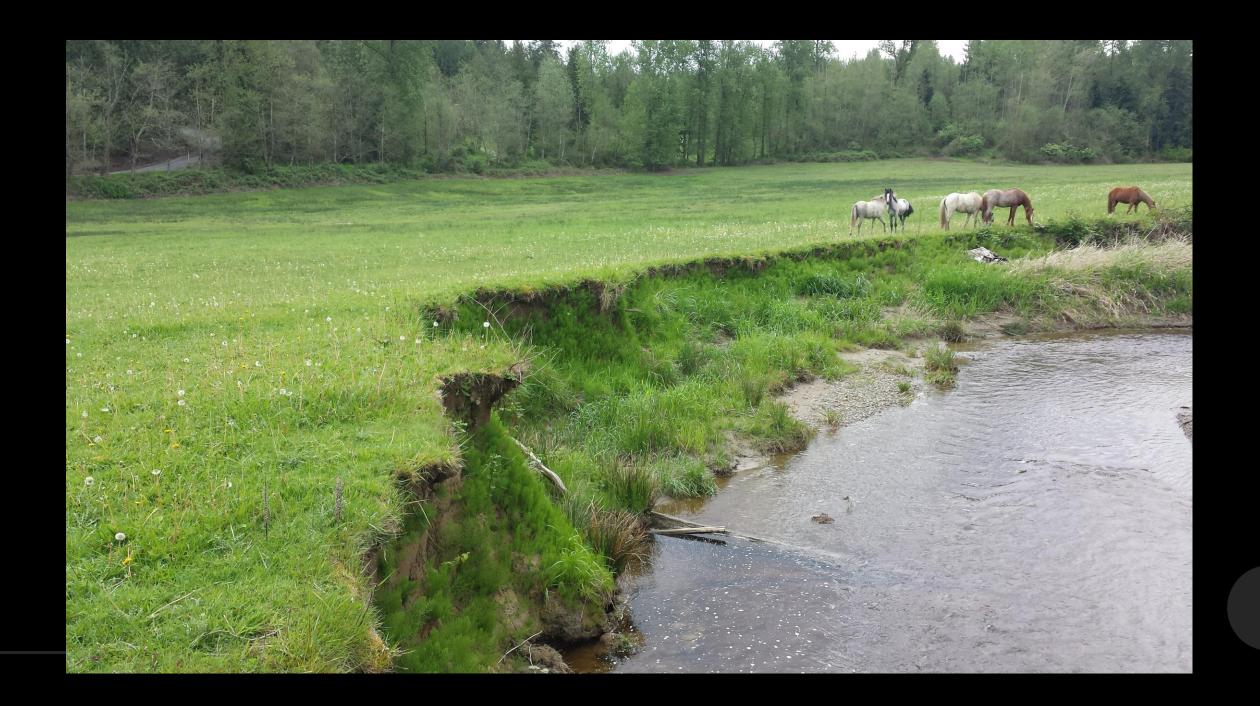

### WATERSHED PROTECTION

Using Restoration to Target Multiple Goals

Emily Derenne | Habitat Restoration Specialist



#### WELCOME TO THE NATURAL RESOURCE STEWARDSHIP PROGRAM

Take part in Skagit County's non-regulatory volunteer based restoration program!



No match is required and signing-up will not result in the taking of property.

# Since 2009



















Temperature \_\_\_\_\_

Dissolved O2





Fine Sediment



Fecal Coliform











#### Why Should We Fence?

Vegetated buffer strip along canal



























































202>

































## Coordination



and



**Planning and Development Services** 

Collaboration



## Projects:

stream 53

and 99 acres

11.1 miles of

#### 53 Projects on 11.1 miles of stream and 99 acres



42,500 trees



5.1 miles of kence



246 pieces of LND



## Questions