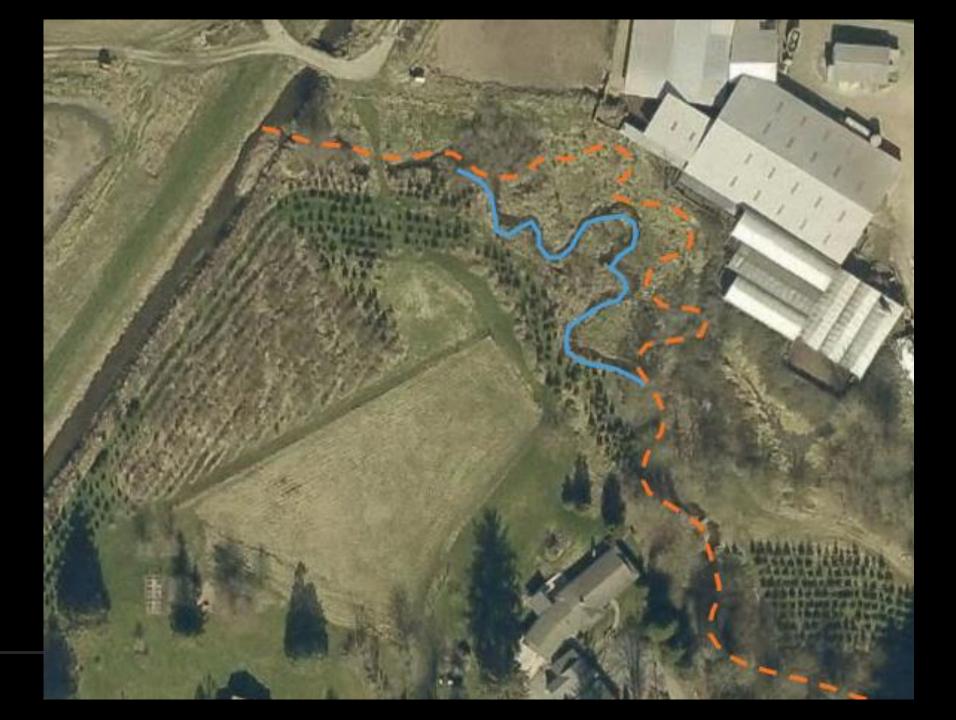

## Projects:

stream 53

and 99 acres

11.1 miles of

#### 53 Projects on 11.1 miles of stream and 99 acres

42,500 trees

5.1 miles of kence

246 pieces of LND