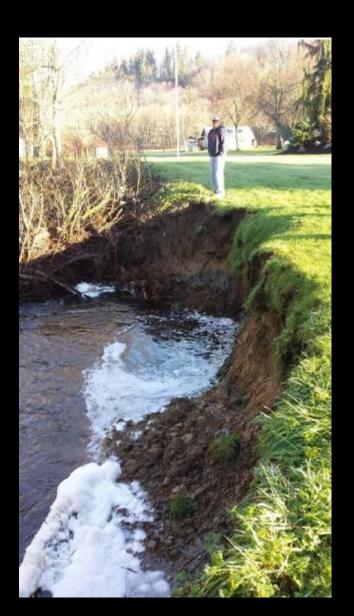

### WATERSHED PROTECTION

Using Restoration to Target Multiple Goals

Emily Derenne | Habitat Restoration Specialist



#### WELCOME TO THE NATURAL RESOURCE STEWARDSHIP PROGRAM

Take part in Skagit County's non-regulatory volunteer based restoration program!



No match is required and signing-up will not result in the taking of property.

# Since 2009



















Temperature \_\_\_\_\_

Dissolved O2





Fine Sediment



Fecal Coliform











#### Why Should We Fence?

Vegetated buffer strip along canal



























































202>

































## Coordination



and



**Planning and Development Services** 

Collaboration



## Projects:

stream 53

and 99 acres

11.1 miles of

#### 53 Projects on 11.1 miles of stream and 99 acres



42,500 trees



5.1 miles of kence



246 pieces of LND



## Questions