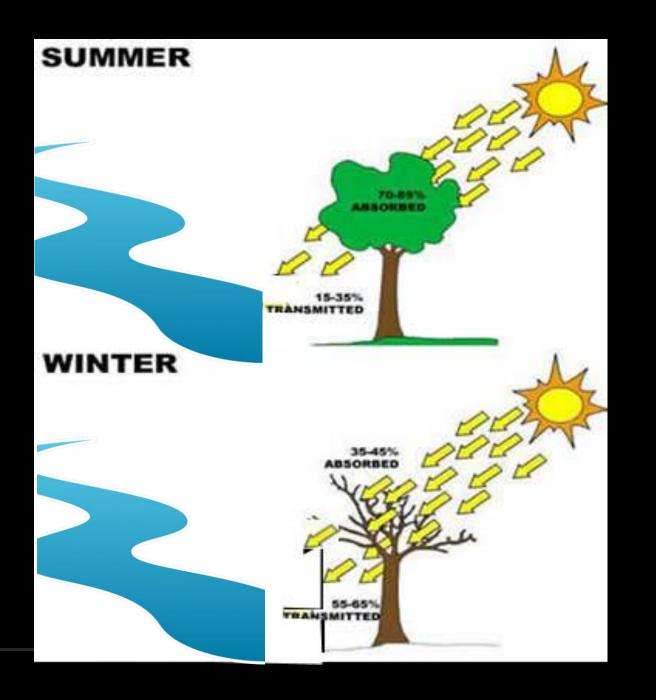

### WATERSHED PROTECTION

Using Restoration to Target Multiple Goals

Emily Derenne | Habitat Restoration Specialist



#### WELCOME TO THE NATURAL RESOURCE STEWARDSHIP PROGRAM

Take part in Skagit County's non-regulatory volunteer based restoration program!



No match is required and signing-up will not result in the taking of property.

# Since 2009



















Temperature \_\_\_\_\_

Dissolved O2





Fine Sediment



Fecal Coliform











#### Why Should We Fence?

Vegetated buffer strip along canal



























































202>

































## Coordination



and



**Planning and Development Services** 

Collaboration



## Projects:

stream 53

and 99 acres

11.1 miles of

#### 53 Projects on 11.1 miles of stream and 99 acres



42,500 trees



5.1 miles of kence



246 pieces of LND



## Questions