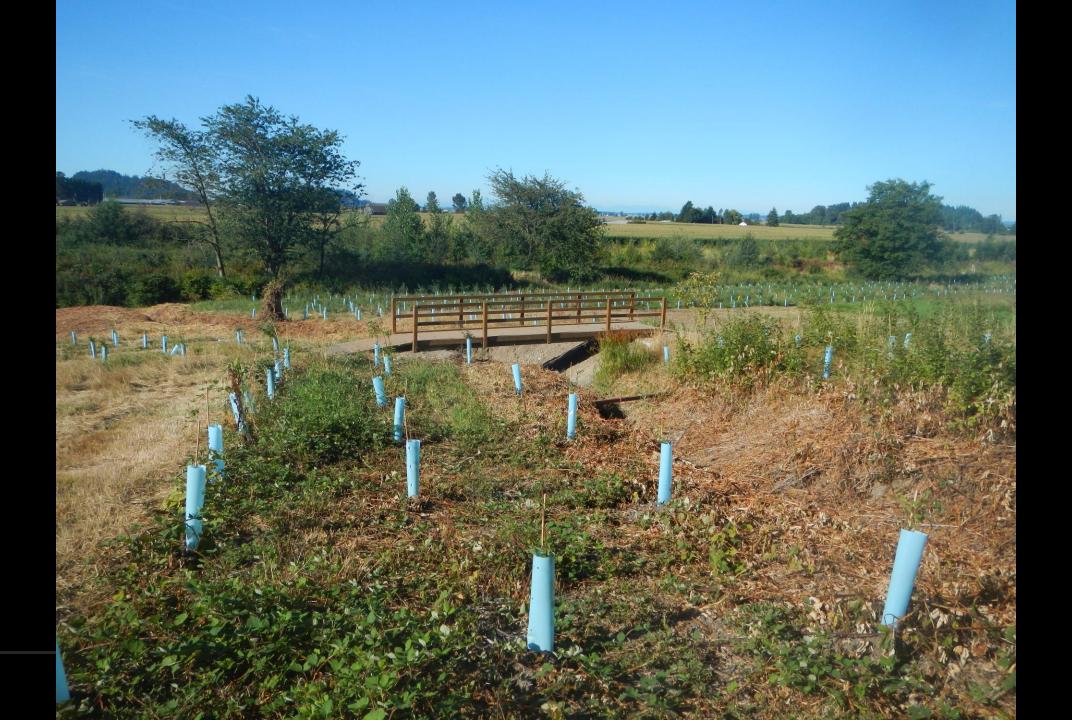

#### 53 Projects on 11.1 miles of stream and 99 acres

42,500 trees

5.1 miles of kence

246 pieces of LND