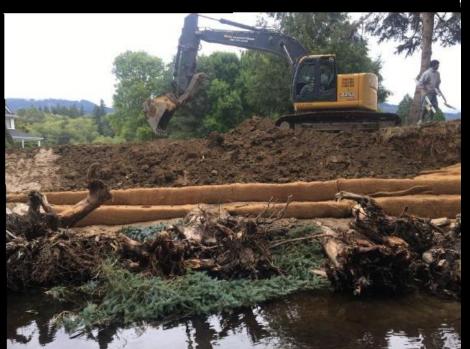

#### 53 Projects on 11.1 miles of stream and 99 acres

42,500 trees

5.1 miles of kence

246 pieces of LND