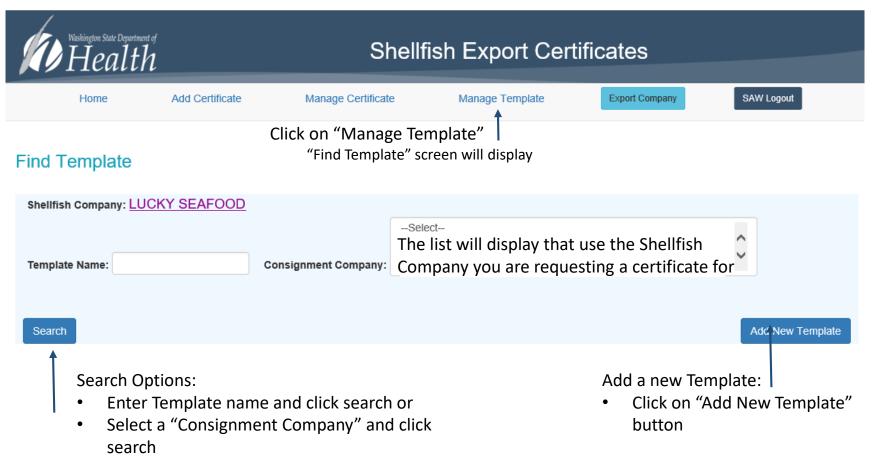

### Manage Template

#### Create New Template

|                    | Home              | Add Certificate | Manage         | Certificate              | Manage Template | Export Compan | SAW Logout               |        |
|--------------------|-------------------|-----------------|----------------|--------------------------|-----------------|---------------|--------------------------|--------|
| Templ              | ate Details       |                 |                |                          |                 |               |                          |        |
| Shellfis           | h Company: LUC    | KY SEAFOOL      | Template Name: | Test Template            |                 |               |                          |        |
| Consig             | ned To:Select-    |                 |                |                          |                 |               |                          |        |
| Port of            | Embarkation:      | Select          | ✓ Port of      | Debarkation:             | -Select         |               |                          |        |
|                    |                   |                 |                |                          |                 |               |                          |        |
| Final De           | estination: -Sele | ect             | ✓ Total Cont   | tainers:                 | Marked Weight:  |               |                          |        |
|                    | estination:Sele   | ect             | Total Cont     | tainers:                 | Marked Weight:  |               |                          |        |
|                    |                   |                 | Total Cont     | tainers:<br>Harvest Comp |                 | c             | Growing Area             |        |
| Identify           | ing Marks:        |                 |                |                          |                 | G             | Srowing Area<br>-Select- |        |
| Identify<br>=      | ing Marks:        | F               | Product Class  | Harvest Comp             |                 |               |                          |        |
| Identify<br>=<br>Î | ing Marks:        | F               | Product Class  | Harvest Comp             |                 |               |                          |        |
| Identify           | ing Marks:        | F               | Product Class  | Harvest Comp             |                 |               | -Select-                 | Delete |