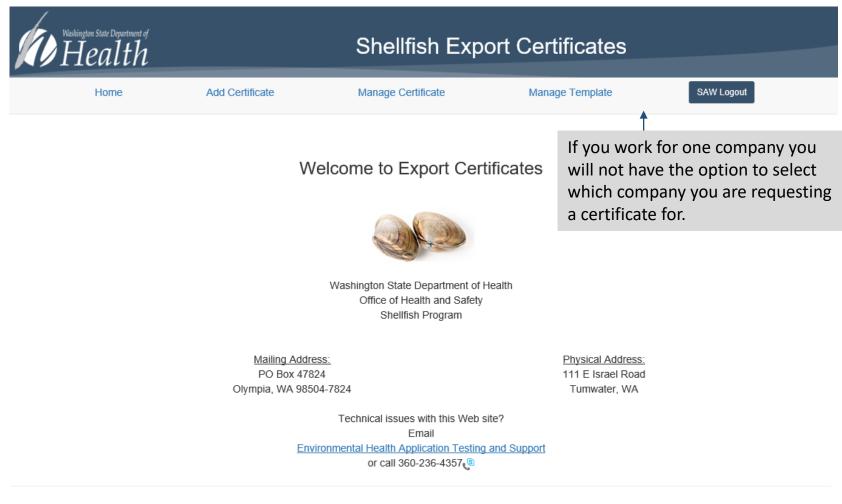

<sup>\*</sup> If you request Shellfish Certificates for only one (1) Shellfish Company you will bypass this page

<sup>\*</sup> If you represent more than one Shellfish Company you must select the Company here before starting your request

#### Do you request certificates for more than one company? ... "No"

© 2019 - SECA