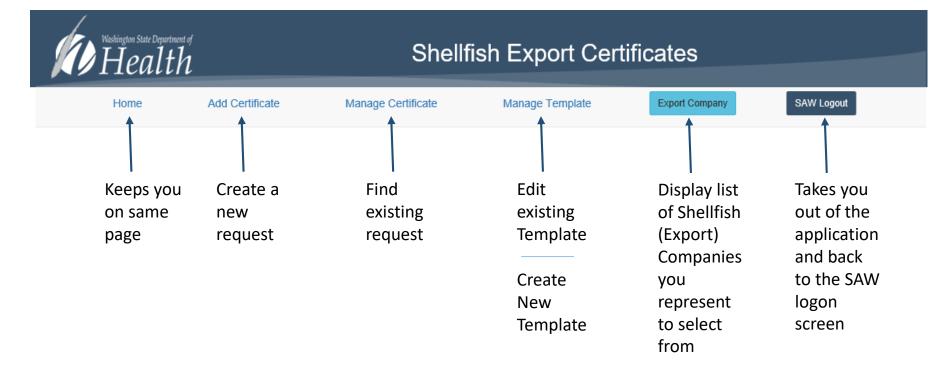

Address: 111 E Israel Road Tumwater, WA

Technical issues with this Web site? Email Environmental Health Application Testing and Support

or call 360-236-4357

### Do you request certificates for more than one company? ... "Yes"



- \* Select your Shellfish Company
- You can change your Shellfish Company selection within the application
- Templates cannot be shared among Shellfish Companies

<sup>\*</sup> If you request Shellfish Certificates for only one (1) Shellfish Company you will bypass this page

<sup>\*</sup> If you represent more than one Shellfish Company you must select the Company here before starting your request

### Shellfish Export Certificates Home Page



#### Do you request certificates for more than one company? ... "No"



© 2019 - SECA

#### Home Page Menu Options



#### **Create New Request**

| Home                         | Add Certificate         | Manage Certificate                          | Man     | age Template  | Export Company                    | SAW Logout                                                                                              |              |
|------------------------------|-------------------------|---------------------------------------------|---------|---------------|-----------------------------------|---------------------------------------------------------------------------------------------------------|--------------|
| Shellfish Export             | <b>T</b><br>Certificate |                                             |         |               |                                   |