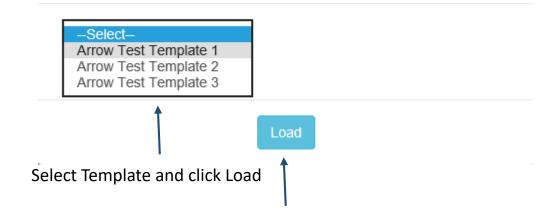

#### Shellfish Export Certificate

Shellfish Company: ABC Test

Export agent will click on Load from Template button at the bottom of this screen to use existing Template data

A small pop-up window will display a list of "Templates" to select from

#### Templates