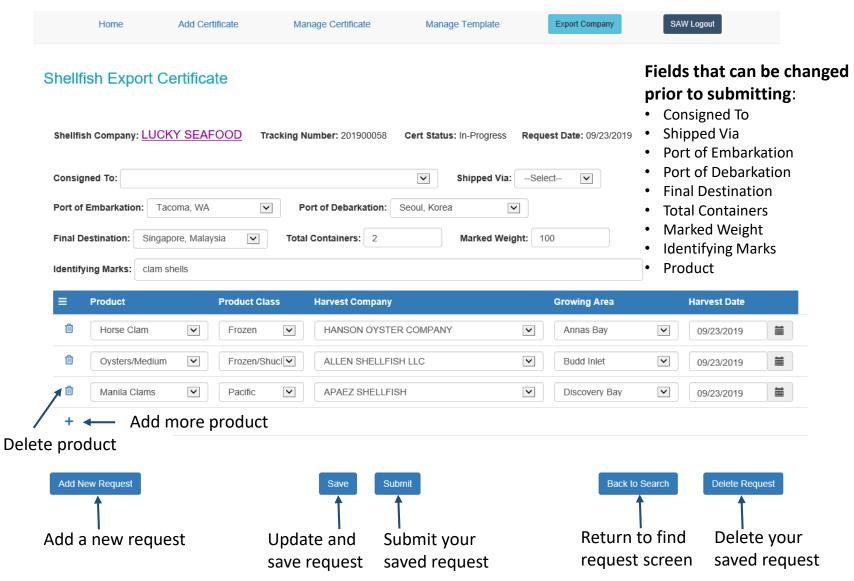

#### Example of required fields not completed

|                   | Home                    | Add Certificate                                                                                                     | Manage Certificate   | Manage Template                                 | Export Company | SAW Logout     |              |
|-------------------|-------------------------|---------------------------------------------------------------------------------------------------------------------|----------------------|-------------------------------------------------|----------------|----------------|--------------|
| Shellfi           | ish Export              | Certificate                                                                                                         |                      |                                                 |                |                |              |
| - Y<br>- F<br>- Y | Product Type,           | ude Product Information:<br>, Product Class, Harvest C<br>ose Shipped via prior to su<br>Tracking Number: 201900034 | bmit request         | a, Harvest Date<br>Date: 10/22/2019             |                |                |              |
| Port of           | ned To:<br>Embarkation: | Vancouver, B.C.                                                                                                     | Port of Debarkation: | Shipped Via:Select<br>donesia<br>Marked Weight: | ct 🔽           |                |              |
| Identify          | ring Marks:             |                                                                                                                     |                      |                                                 |                |                |              |
| ≡                 | Product                 | Product Class                                                                                                       | Harvest Company      |                                                 | Growing Area   | ŀ              | larvest Date |
| Û                 | Geoducks                | Fresh                                                                                                               | ALBER SEAFOODS       | , INC.                                          | Discovery Bay  |                |              |
| +                 |                         |                                                                                                                     |                      |                                                 |                |                |              |
| Add N             | ew Request              |                                                                                                                     | Save                 | it                                              | Back to Search | Delete Request |              |