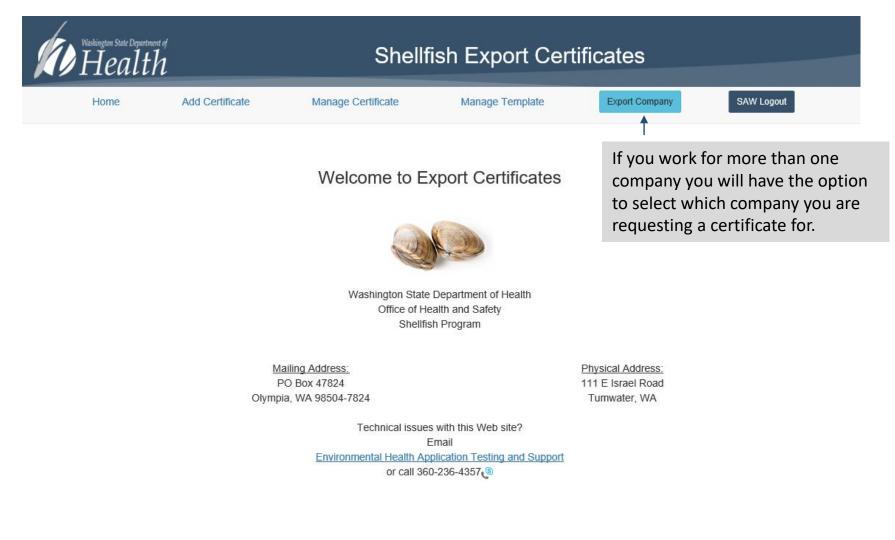

### Do you request certificates for more than one company? ... "Yes"

- \* Select your Shellfish Company
- You can change your Shellfish Company selection within the application
- Templates cannot be shared among Shellfish Companies

<sup>\*</sup> If you request Shellfish Certificates for only one (1) Shellfish Company you will bypass this page

<sup>\*</sup> If you represent more than one Shellfish Company you must select the Company here before starting your request