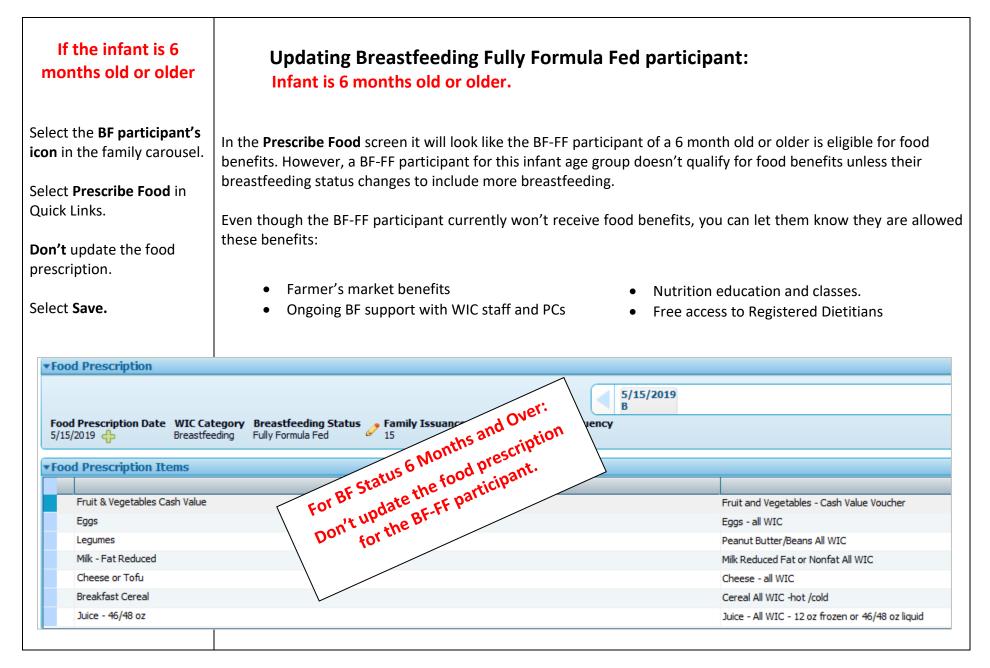

Verify future dates in the food prescription carousel are also correct. Save. Step 6 – Prescribe BF-FF participant food benefits If the infant is under 6 months old

Select the **BF participant's** icon in the family carousel.

Select **Prescribe Food** in Quick Links.

Select the **green plus symbol** to add a new Food Prescription for today.

Select Save.

### Updating Fully Formula Fed Infant:

Add new food prescriptions for infants, whether they are under or over 6 months old.

Verify that future food prescriptions match the new breastfeeding status.

| - | 5/30/2019<br>1 to 3 Months | 6/19/2019<br>4 to 5 Months | 8/19/2019<br>6 to 11 Months | 2/19/2020<br>12 to 23 Months |  |
|---|----------------------------|----------------------------|-----------------------------|------------------------------|--|
|---|----------------------------|----------------------------|-----------------------------|------------------------------|--|