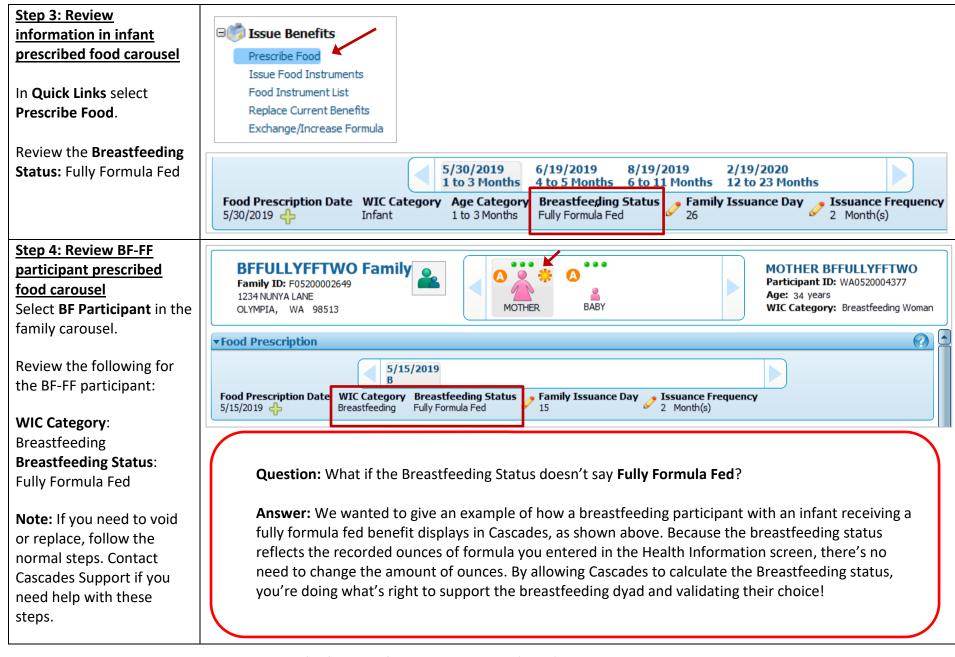

#### Step 5: Create infant food prescription Infant is 0-12 months old

Select the **infant's icon** in the family carousel.

Select **Prescribe Food** in Quick Links.

Select the **green plus symbol** to add a new Food Prescription for today.

Verify future dates in the food prescription carousel are also correct. Save. Step 6 – Prescribe BF-FF participant food benefits If the infant is under 6 months old

Select the **BF participant's** icon in the family carousel.

Select **Prescribe Food** in Quick Links.

Select the **green plus symbol** to add a new Food Prescription for today.

Select Save.

### Updating Fully Formula Fed Infant:

Add new food prescriptions for infants, whether they are under or over 6 months old.

Verify that future food prescriptions match the new breastfeeding status.

| - | 5/30/2019<br>1 to 3 Months | 6/19/2019<br>4 to 5 Months | 8/19/2019<br>6 to 11 Months | 2/19/2020<br>12 to 23 Months |  |
|---|----------------------------|----------------------------|-----------------------------|------------------------------|--|
|---|----------------------------|----------------------------|-----------------------------|------------------------------|--|

Updating Breastfeeding Fully Formula Fed participant: Infant is under 6 months old.

How to Determine Food Benefits for Breastfeeding Fully Formula (BF-FF) Participants