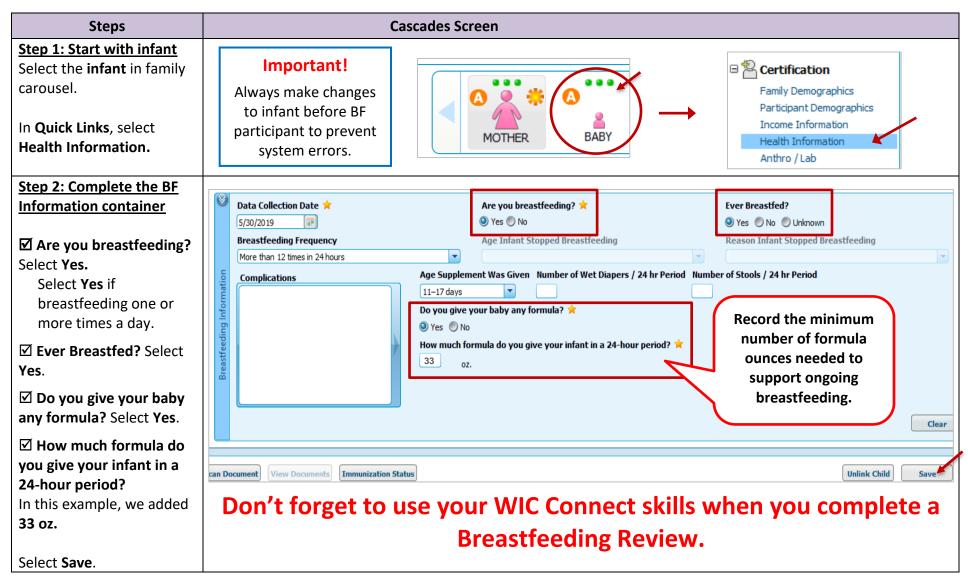

#### How to Determine Food Benefits for Breastfeeding Fully Formula (BF-FF) Participants

This Cascades Steps shows how a breastfeeding participant with a Fully Formula Fed infant appears in Cascades. We demonstrate the steps to prescribe foods for a Breastfeeding Fully Formula (BF-FF) participant. Benefits differ depending on the infant's age.

• Use <u>DRAFT Cascades Policy Volume 1, Chapter 23 – WIC Foods</u>, pages 6-14 to guide you.